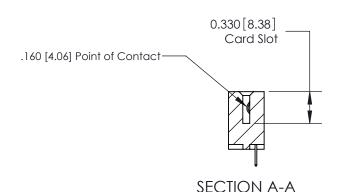

ISSUE NUMBER

ORIGINAL

1

|                     | 837/887 Series High Temp Card Edge Connector |                                                                                                                                                              | ACAD REFERENCE | NO. 837 EN       | 837 ENG MASTER |  |
|---------------------|----------------------------------------------|--------------------------------------------------------------------------------------------------------------------------------------------------------------|----------------|------------------|----------------|--|
| Contact Bend Detail |                                              | DRAWN: J.LEE                                                                                                                                                 | DATE: OC       | DATE: OCT. 06/09 |                |  |
|                     | Confider Bend Defall                         |                                                                                                                                                              | CHECKED:       | DATE:            |                |  |
|                     | EDAC INC THESE                               | TORONTO, ONTARIO CANADA  ARE THE PROPERTY OF EDAC INC., AND SHALL NOT BE REPRODUCED, OR COPIED OR USED AS THE BASIS FOR THE MANUFACTURE OR SALE OF APPARATUS | SCALE: NTS     | SHEET            | 2 <b>OF</b> 2  |  |
|                     | TORONTO, ONTARIO                             |                                                                                                                                                              | DRAWING NUMBER |                  | ISSUE          |  |
|                     | YOUR CONNECTION TO QUALITY & SERVICE         |                                                                                                                                                              | 837 Assembly   |                  | 1              |  |