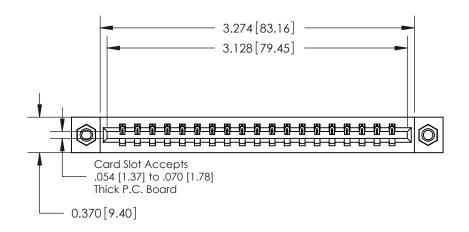

**Mounting Option** 

07-M3-0.5 Metric Threaded Inserts

## **Contact Detail**

524-P.C. Tail .018 Sq.(0.46 Sq.) - Tail LG=.175(4.45) .156 [3.96] Contact Spacing x .200 [5.08] Row Spacing

THIS IS A C.A.D. GENERATED DRAWING DO NOT MAKE MANUAL REVISIONS TO MASTER.