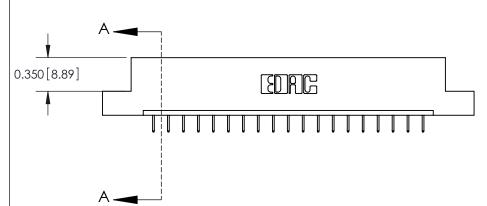

ISSUE NUMBER

ORIGINAL

**See Accompanying Pages for:** 

**Contact Bend Details** 

837/887 Series High Temp Card Edge Connector Part Number: 887-019-524-107

**EDAC INC** TORONTO, ONTARIO CANADA

THESE DRAWINGS AND SPECIFICATIONS ARE THE PROPERTY OF EDAC INC.,AND SHALL NOT BE REPRODUCED, OR COPIED OR USED AS THE BASIS FOR THE MANUFACTURE OR SALE OF APPARATUS WITHOUT WRITTEN PERMISSION.