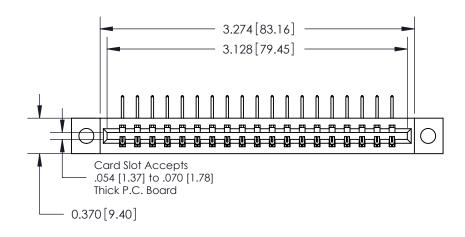

**See Accompanying Pages for:** 

**Contact Bend Details** 

837/887 Series High Temp Card Edge Connector Part Number: 887-019-558-604

**EDAC INC** TORONTO, ONTARIO CANADA

THESE DRAWINGS AND SPECIFICATIONS ARE THE PROPERTY OF EDAC INC.,AND SHALL NOT BE REPRODUCED, OR COPIED OR USED AS THE BASIS FOR THE MANUFACTURE OR SALE OF APPARATUS WITHOUT WRITTEN PERMISSION.