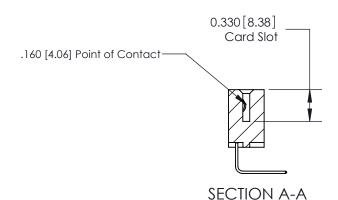

## **Contact Detail**

558-90 Degree Bend (Code 541 Contacts)

.156 [3.96] Contact Spacing x .200 [5.08] Row Spacing

THIS IS A C.A.D. GENERATED DRAWING DO NOT MAKE MANUAL REVISIONS TO MASTER.

ISSUE NUMBER

ORIGINAL