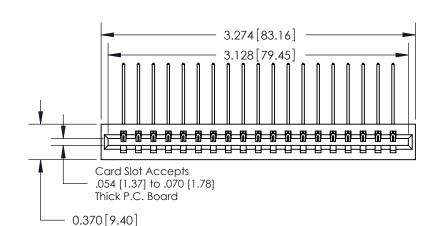

## **Contact Detail**

559-90 Degree Bend (Code 541 Contacts)

.156 [3.96] Contact Spacing x .200 [5.08] Row Spacing

THIS IS A C.A.D. GENERATED DRAWING DO NOT MAKE MANUAL REVISIONS TO MASTER.

ISSUE NUMBER

ORIGINAL

**See Accompanying Pages for:** 

**Contact Bend Details** 

837/887 Series High Temp Card Edge Connector Part Number: 887-019-559-101

**EDAC INC** TORONTO, ONTARIO CANADA

THESE DRAWINGS AND SPECIFICATIONS ARE THE PROPERTY OF EDAC INC.,AND SHALL NOT BE REPRODUCED, OR COPIED OR USED AS THE BASIS FOR THE MANUFACTURE OR SALE OF APPARATUS WITHOUT WRITTEN PERMISSION.