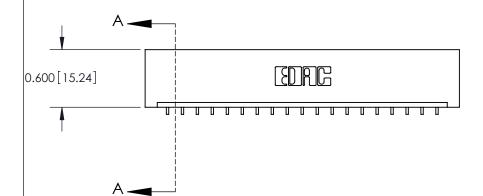

## **Contact Detail**

559-90 Degree Bend (Code 541 Contacts)

.156 [3.96] Contact Spacing x .200 [5.08] Row Spacing

THIS IS A C.A.D. GENERATED DRAWING DO NOT MAKE MANUAL REVISIONS TO MASTER.

ISSUE NUMBER

ORIGINAL

**See Accompanying Pages for:** 

**Contact Bend Details** 

837/887 Series High Temp Card Edge Connector Part Number: 887-019-559-101

**EDAC INC** TORONTO, ONTARIO CANADA

THESE DRAWINGS AND SPECIFICATIONS ARE THE PROPERTY OF EDAC INC.,AND SHALL NOT BE REPRODUCED, OR COPIED OR USED AS THE BASIS FOR THE MANUFACTURE OR SALE OF APPARATUS WITHOUT WRITTEN PERMISSION.