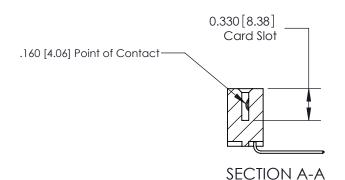

## **Contact Detail**

559-90 Degree Bend (Code 541 Contacts)

.156 [3.96] Contact Spacing x .200 [5.08] Row Spacing

THIS IS A C.A.D. GENERATED DRAWING DO NOT MAKE MANUAL REVISIONS TO MASTER.

ISSUE NUMBER

ORIGINAL

**See Accompanying Pages for:** 

**Contact Bend Details** 

837/887 Series High Temp Card Edge Connector Part Number: 887-019-559-101

**EDAC INC** TORONTO, ONTARIO CANADA

THESE DRAWINGS AND SPECIFICATIONS ARE THE PROPERTY OF EDAC INC.,AND SHALL NOT BE REPRODUCED, OR COPIED OR USED AS THE BASIS FOR THE MANUFACTURE OR SALE OF APPARATUS WITHOUT WRITTEN PERMISSION.