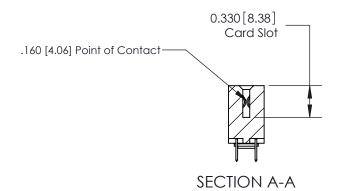

## **Contact Detail**

520-P.C. Tail .030x.018(0.76x0.46) - Tail LG=.175(4.45) .156 [3.96] Contact Spacing x .200 [5.08] Row Spacing

**See Accompanying Pages for: Contact Bend Details** 

THIS IS A C.A.D. GENERATED DRAWING DO NOT MAKE MANUAL REVISIONS TO MASTER.