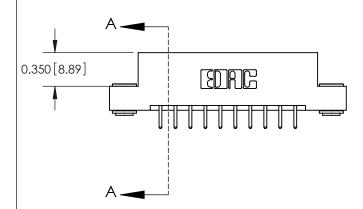

ISSUE NUMBER

ORIGINAL

837/887 Series High Temp Card Edge Connector Part Number: 887-020-520-203

YOUR CONNECTION TO QUALITY & SERVICE

**EDAC INC** TORONTO, ONTARIO CANADA

THESE DRAWINGS AND SPECIFICATIONS ARE THE PROPERTY OF EDAC INC.,AND SHALL NOT BE REPRODUCED, OR COPIED OR USED AS THE BASIS FOR THE MANUFACTURE OR SALE OF APPARATUS WITHOUT WRITTEN PERMISSION.

| ACAD REFERENCE NO. | 837 ENG MASTER   |  |  |
|--------------------|------------------|--|--|
| DRAWN: J.LEE       | DATE: OCT. 06/09 |  |  |
| CHECKED:           | DATE:            |  |  |
| SCALE: NTS         | SHEET 1 OF 2     |  |  |
| DRAWING NUMBER     | ISSUE            |  |  |
| 837 Assembly       | 1                |  |  |