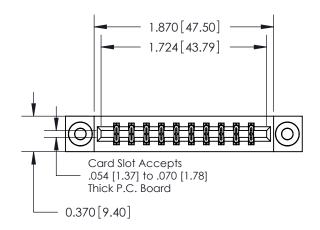

**Mounting Option** 

03-.116 (2.95) I.D. Floating Eyelets

## **Contact Detail**

520-P.C. Tail .030x.018(0.76x0.46) - Tail LG=.175(4.45) .156 [3.96] Contact Spacing x .200 [5.08] Row Spacing

**See Accompanying Pages for: Contact Bend Details** 

THIS IS A C.A.D. GENERATED DRAWING DO NOT MAKE MANUAL REVISIONS TO MASTER.