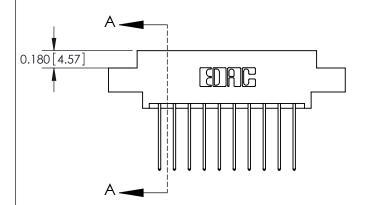

ISSUE NUMBER

ORIGINAL

|                              | 330 [8.38]<br>Card Slot |
|------------------------------|-------------------------|
| .160 [4.06] Point of Contact |                         |
|                              |                         |
|                              |                         |
|                              | U U                     |
| SEC                          | TION A-A                |