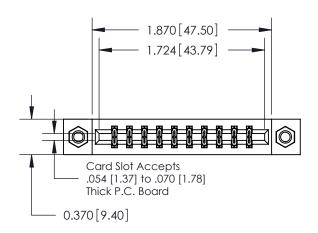

**Mounting Option** 

07-M3-0.5 Metric Threaded Inserts

## **Contact Detail**

542-Wire Wrap .025 Sq.(0.64 Sq.) - Tail LG=.645(16.38) .156 [3.96] Contact Spacing x .200 [5.08] Row Spacing

**See Accompanying Pages for:** 

**Contact Bend Details** 

THIS IS A C.A.D. GENERATED DRAWING DO NOT MAKE MANUAL REVISIONS TO MASTER.

837/887 Series High Temp Card Edge Connector Part Number: 887-020-542-807

**EDAC INC** TORONTO, ONTARIO CANADA

THESE DRAWINGS AND SPECIFICATIONS ARE THE PROPERTY OF EDAC INC.,AND SHALL NOT BE REPRODUCED, OR COPIED OR USED AS THE BASIS FOR THE MANUFACTURE OR SALE OF APPARATUS WITHOUT WRITTEN PERMISSION.