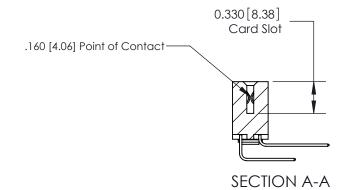

## **Contact Detail**

559-90 Degree Bend (Code 541 Contacts)

.156 [3.96] Contact Spacing x .200 [5.08] Row Spacing

THIS IS A C.A.D. GENERATED DRAWING DO NOT MAKE MANUAL REVISIONS TO MASTER.

ISSUE NUMBER

ORIGINAL