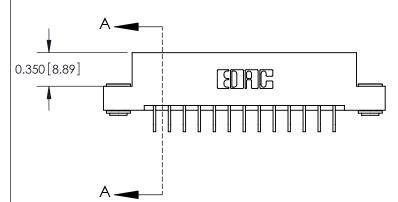

837/887 Series High Temp Card Edge Connector Part Number: 887-026-559-203

YOUR CONNECTION TO QUALITY & SERVICE

**EDAC INC** TORONTO, ONTARIO CANADA

THESE DRAWINGS AND SPECIFICATIONS ARE THE PROPERTY OF EDAC INC.,AND SHALL NOT BE REPRODUCED, OR COPIED OR USED AS THE BASIS FOR THE MANUFACTURE OR SALE OF APPARATUS WITHOUT WRITTEN PERMISSION.