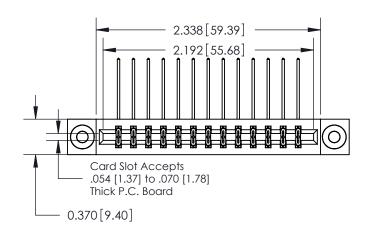

837/887 Series High Temp Card Edge Connector Part Number: 887-026-559-203

YOUR CONNECTION TO QUALITY & SERVICE

**EDAC INC** TORONTO, ONTARIO CANADA

THESE DRAWINGS AND SPECIFICATIONS ARE THE PROPERTY OF EDAC INC.,AND SHALL NOT BE REPRODUCED, OR COPIED OR USED AS THE BASIS FOR THE MANUFACTURE OR SALE OF APPARATUS WITHOUT WRITTEN PERMISSION.

**Mounting Option** 

03-.116 (2.95) I.D. Floating Eyelets