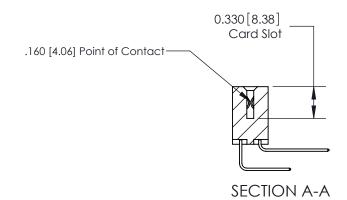

## **Contact Detail**

558-90 Degree Bend (Code 541 Contacts)

.156 [3.96] Contact Spacing x .200 [5.08] Row Spacing

THIS IS A C.A.D. GENERATED DRAWING DO NOT MAKE MANUAL REVISIONS TO MASTER.

ISSUE NUMBER

ORIGINAL

ISSUE NUMBER

ORIGINAL

1

|                     | 837/887 Series High Temp Card Edge Connector |                                                                                                                                                              | ACAD REFERENCE | NO. 837 EN       | 837 ENG MASTER |  |
|---------------------|----------------------------------------------|--------------------------------------------------------------------------------------------------------------------------------------------------------------|----------------|------------------|----------------|--|
| Contact Bend Detail |                                              | DRAWN: J.LEE                                                                                                                                                 | DATE: OC       | DATE: OCT. 06/09 |                |  |
|                     |                                              |                                                                                                                                                              | CHECKED:       | DATE:            |                |  |
|                     | EDAC INC                                     | TORONTO, ONTARIO CANADA  ARE THE PROPERTY OF EDAC INC., AND SHALL NOT BE REPRODUCED, OR COPIED OR USED AS THE BASIS FOR THE MANUFACTURE OR SALE OF APPARATUS | SCALE: NTS     | SHEET            | 2 <b>OF</b> 2  |  |
|                     | TORONTO, ONTARIO                             |                                                                                                                                                              | DRAWING NUMBER | •                | ISSUE          |  |
| ,                   | YOUR CONNECTION TO QUALITY & SERVICE         |                                                                                                                                                              | 837 Assembly   |                  | 1              |  |