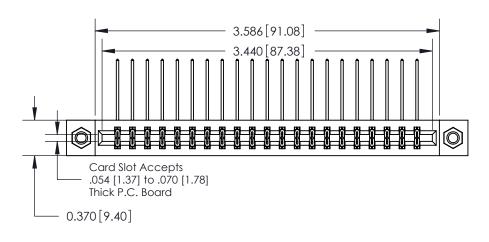

**Mounting Option** 

07-M3-0.5 Metric Threaded Inserts

## **Contact Detail**

558-90 Degree Bend (Code 541 Contacts)

.156 [3.96] Contact Spacing x .200 [5.08] Row Spacing

THIS IS A C.A.D. GENERATED DRAWING DO NOT MAKE MANUAL REVISIONS TO MASTER.

ISSUE NUMBER

ORIGINAL

**See Accompanying Pages for:** 

**Contact Bend Details** 

837/887 Series High Temp Card Edge Connector Part Number: 887-042-558-807

**EDAC INC** TORONTO, ONTARIO CANADA

THESE DRAWINGS AND SPECIFICATIONS ARE THE PROPERTY OF EDAC INC.,AND SHALL NOT BE REPRODUCED, OR COPIED OR USED AS THE BASIS FOR THE MANUFACTURE OR SALE OF APPARATUS WITHOUT WRITTEN PERMISSION.