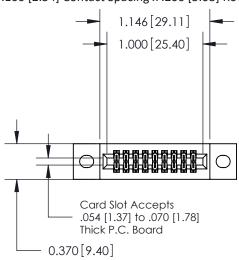

## **Contact Detail**

556-Extender Board Bend (Code 520 Contacts)

.100 [2.54] Contact Spacing x .200 [5.08] Row Spacing

**See Accompanying Pages for:** 

- **Contact Bend Details**
- **Mounting Options**

.240 [6.10] Point of Contact-

Part Number: 892-018-556-202

| ACAD REFERENCE NO | . 842 ENG MASTER |  |  |  |
|-------------------|------------------|--|--|--|
| DRAWN: J.LEE      | DATE: OCT. 06/09 |  |  |  |
| CHECKED:          | DATE:            |  |  |  |
| SCALE: NTS        | SHEET 1 OF 3     |  |  |  |
| DRAWING NUMBER    | ISSUE            |  |  |  |