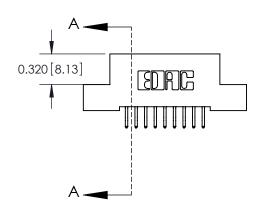

## **Mounting Option**

02-.128 (3.25) Wide Mounting Slots

## **Contact Detail**

556-Extender Board Bend (Code 520 Contacts)

.100 [2.54] Contact Spacing x .200 [5.08] Row Spacing





**See Accompanying Pages for:** 

- **Contact Bend Details**
- **Mounting Options**



.240 [6.10] Point of Contact-





Part Number: 892-018-556-202

| ACAD REFERENCE NO | . 842 ENG MASTER |  |  |  |
|-------------------|------------------|--|--|--|
| DRAWN: J.LEE      | DATE: OCT. 06/09 |  |  |  |
| CHECKED:          | DATE:            |  |  |  |
| SCALE: NTS        | SHEET 1 OF 3     |  |  |  |
| DRAWING NUMBER    | ISSUE            |  |  |  |

SECTION A-A

842 Assembly

THIS IS A C.A.D. GENERATED DRAWING DO NOT MAKE MANUAL REVISIONS TO MASTER

ORIGINAL (1)



| 842/892 Series High Temp Card Edge Connector |                                                                 |              | ACAD REFERENCE NO. 842 ENG MASTER |          |          |  |
|-----------------------------------