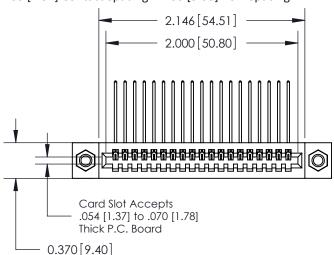

## **Contact Detail**

559-90 Degree Bend (Code 541 Contacts)

.100 [2.54] Contact Spacing x .200 [5.08] Row Spacing

.240 [6.10] Point of Contact-

842/892 Series High Temp Card Edge Connector Part Number: 892-019-559-107

842 Assembly

SECTION A-A

842 ENG MASTER