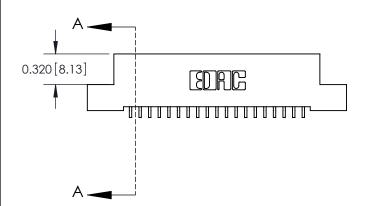

## **Mounting Option**

07-M3-0.5 Metric Threaded Inserts

## **Contact Detail**

559-90 Degree Bend (Code 541 Contacts)

.100 [2.54] Contact Spacing x .200 [5.08] Row Spacing







.240 [6.10] Point of Contact-

842/892 Series High Temp Card Edge Connector Part Number: 892-019-559-107

YOUR CONNECTION TO QUALITY & SERVICE

| DRAWN:   | J.LEE  | DATE: O | CT. 06/09 |  |
|----------|--------|---------|-----------|--|
| CHECKED: |        | DATE:   |           |  |
| SCALE:   | NTS    | SHEET   | 1 OF 3    |  |
| DRAWING  | NUMBER |         | ISSUE     |  |

842 Assembly

SECTION A-A

842 ENG MASTER

## **See Accompanying Pages for:**

- **Contact Bend Details**
- **Mounting Options**

THIS IS A C.A.D. GENERATED DRAWING DO NOT MAKE MANUAL REVISIONS TO MASTER

ORIGINAL (1)



| 842/892 Series High Temp Card Edge Connector<br>Contact Bend Detail |                                                                 |         | ACAD REFERENCE NO. 842 ENG MASTER |          |