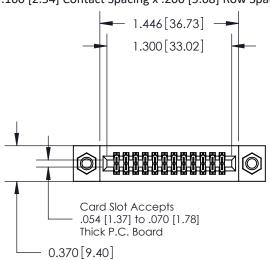

## **Contact Detail**

520-P.C. Tail .030x.018(0.76x0.46) - Tail LG=.185(4.70) .100 [2.54] Contact Spacing x .200 [5.08] Row Spacing

**See Accompanying Pages for:** 

- **Contact Bend Details**
- **Mounting Options**

.240 [6.10] Point of Contact-

842/892 Series High Temp Card Edge Connector Part Number: 892-024-520-207

YOUR CONNECTION TO QUALITY & SERVICE

CANADA

842 ENG MASTER J.LEE DATE: OCT. 06/09 SHEET 1 OF 3 NTS

**SECTION A-A** 