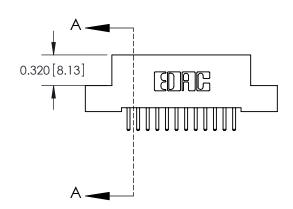

.240 [6.10] Point of Contact-

842/892 Series High Temp Card Edge Connector Part Number: 892-024-520-207

YOUR CONNECTION TO QUALITY & SERVICE

CANADA

842 ENG MASTER J.LEE DATE: OCT. 06/09 SHEET 1 OF 3 NTS

**SECTION A-A** 