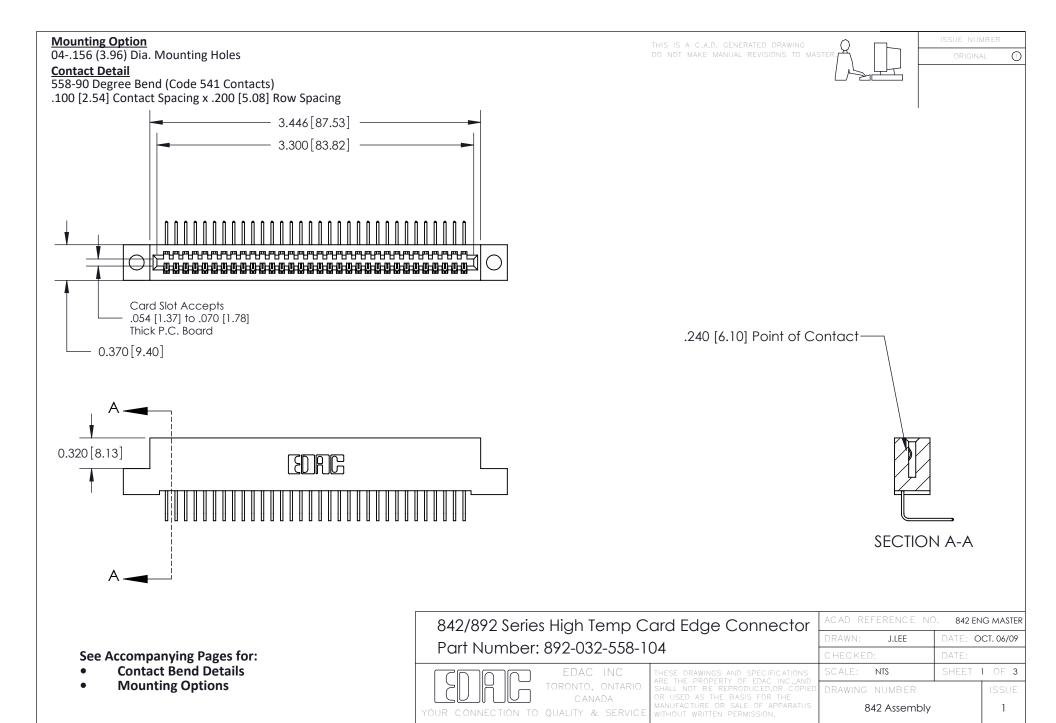

THIS IS A C.A.D. GENERATED DRAWING DO NOT MAKE MANUAL REVISIONS TO MASTER

ORIGINAL (1)



| 842/892 Series High Temp Card Edge Connector<br>Contact Bend Detail |                                                                                                 | ACAD REFERENCE NO. 842 ENG MASTER |             |                  |        |
|---------------------------------------------------------------------|-------------------------------------------------------------------------------------------------|-----------------------------------|-------------|------------------|--------|
|                                                                     |                                                                                                 | DRAWN:                            | J.LEE