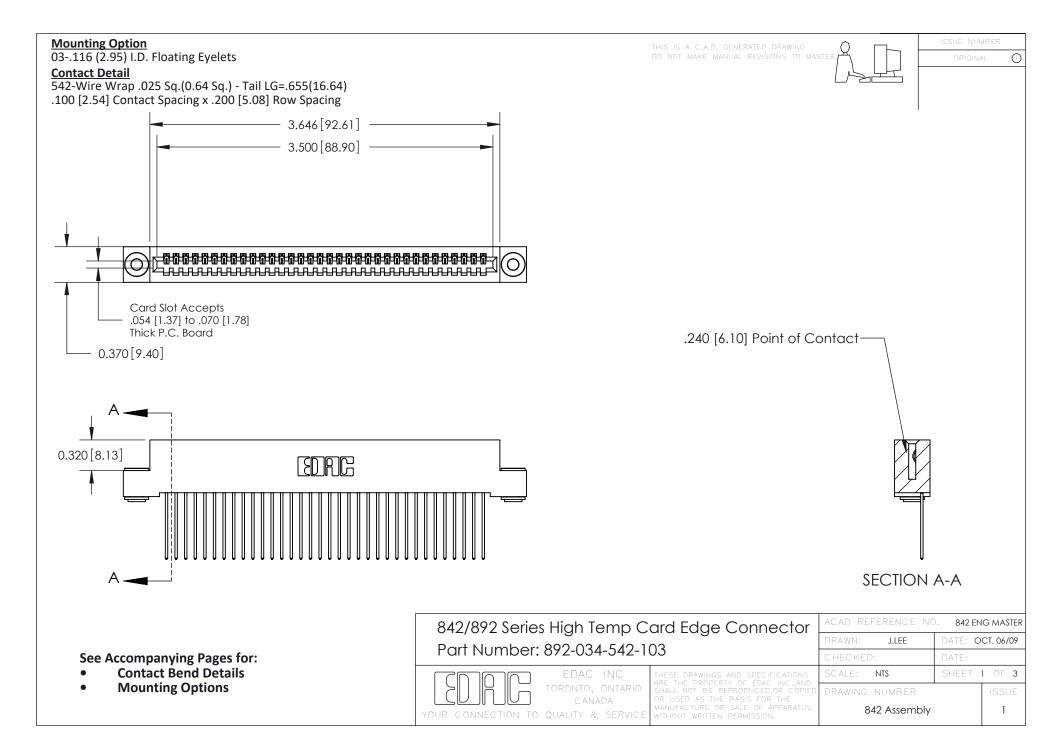

THIS IS A C.A.D. GENERATED DRAWING DO NOT MAKE MANUAL REVISIONS TO MASTER

ORIGINAL (1)



| 842/892 Series High Temp Card Edge Connector<br>Contact Bend Detail |                                                                                                 | ACAD REFERENCE NO. 842 ENG MASTER |             |                  |        |
|---------------------------------------------------------------------|-------------------------------------------------------------------------------------------------|-----------------------------------|-------------|------------------|--------|
|                                                                     |                                                                                                 | DRAWN:                            | J.LEE