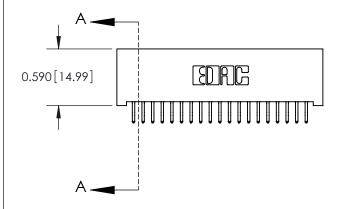

## **Contact Detail**

556-Extender Board Bend (Code 520 Contacts)

.100 [2.54] Contact Spacing x .200 [5.08] Row Spacing