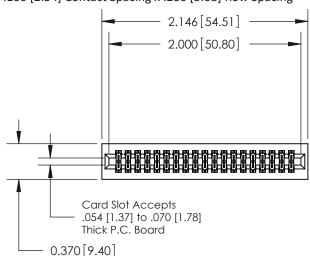

## **See Accompanying Pages for:**

- **Contact Bend Details**
- **Mounting Options**

.240 [6.10] Point of Contact-

842/892 Series High Temp Card Edge Connector Part Number: 892-038-556-201

YOUR CONNECTION TO QUALITY & SERVICE