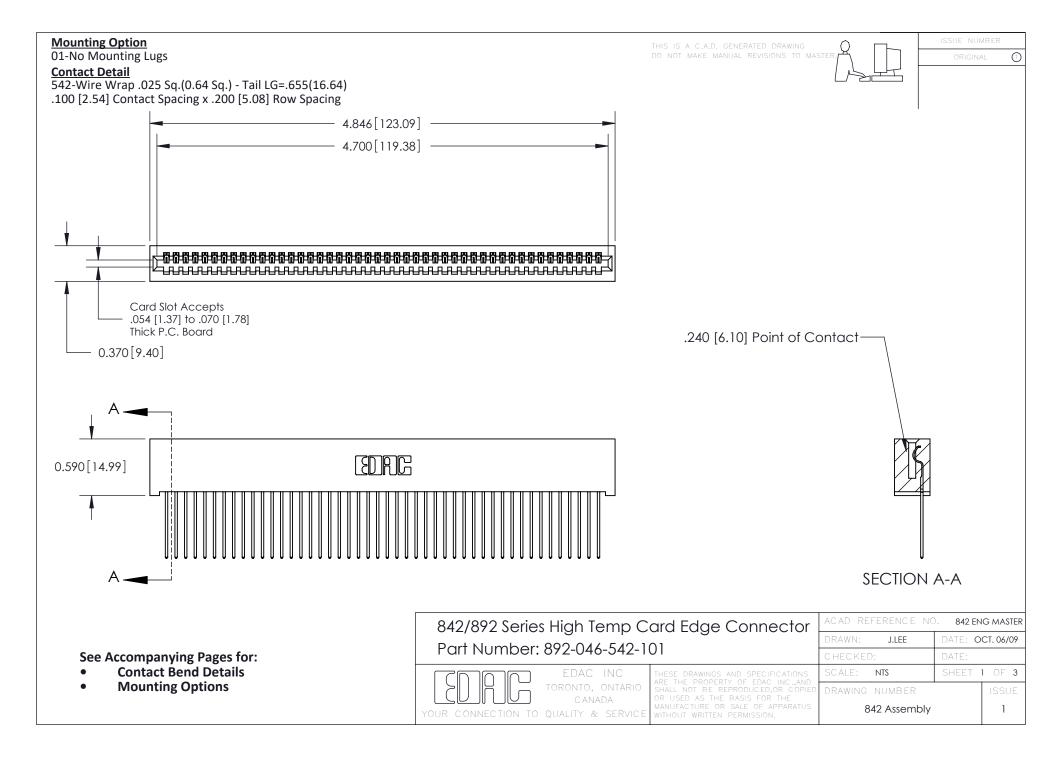

THIS IS A C.A.D. GENERATED DRAWING DO NOT MAKE MANUAL REVISIONS TO MASTER

ORIGINAL (1)



| 842/892 Series High Temp Card Edge Connector<br>Contact Bend Detail |                                                                                                  | ACAD REFERENCE NO. 842 ENG MASTER |             |                  |        |
|---------------------------------------------------------------------|--------------------------------------------------------------------------------------------------|-----------------------------------|-------------|------------------|--------|
|                                                                     |                                                                                                  | DRAWN:                            | J.