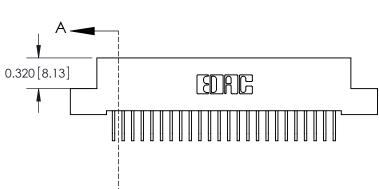

842 Assembly

SECTION A-A

THIS IS A C.A.D. GENERATED DRAWING DO NOT MAKE MANUAL REVISIONS TO MASTER

ORIGINAL (1)

| 842/892 Series High Temp Card Edge Connector<br>Contact Bend Detail |                                                                   | ACAD REFERENCE NO. 842 ENG MASTER |        |                  |        |
|---------------------------------------------------------------------|-------------------------------------------------------------------|-----------------------------------|--------|------------------|--------|
|                                                                     |                                                                   | DRAWN:                            | J.LEE  | DATE: OCT. 06/09 |        |
|                                                                     |                                                                   | CHECKED:                          |        | DATE:            |        |
| EDAC INC                                                            | THESE DRAWINGS AND SPECIFICATIONS ARE THE PROPERTY OF EDAC INCAND | SCALE:                            | NTS    | SHEET :          | 2 OF 3 |
| TORONTO, ONTARIO                                                    | SHALL NOT BE REPRODUCED, OR COPIED OR USED AS THE BASIS FOR THE   | DRAWING                           | NUMBER |                  | ISSUE  |
| YOUR CONNECTION TO QUALITY & SERVICE                                | MANUFACTURE OR SALE OF APPARATUS WITHOUT WRITTEN PERMISSION.      | 842 Assembly                      |        |                  | 1      |