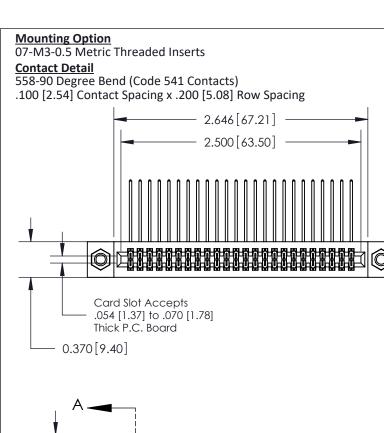

.240 [6.10] Point of Contact-

**See Accompanying Pages for:** 

- **Contact Bend Details**
- **Mounting Options**

842/892 Series High Temp Card Edge Connector Part Number: 892-048-558-207

| ACAD REFERENCE NO. 842 ENG MASTER |                  |  |  |
|-----------------------------------|------------------|--|--|
| DRAWN: J.LEE                      | DATE: OCT. 06/09 |  |  |
| CHECKED:                          | DATE:            |  |  |
| SCALE: NTS                        | SHEET 1 OF 3     |  |  |
| DRAWING NUMBER                    | ISSUE            |  |  |

842 Assembly

SECTION A-A

THIS IS A C.A.D. GENERATED DRAWING DO NOT MAKE MANUAL REVISIONS TO MASTER

ORIGINAL (1)

| 842/892 Series High Temp Card Edge Connector<br>Contact Bend Detail |                                                                   | ACAD REFERENCE NO. 842 ENG MASTER |        |                  |        |
|---------------------------------------------------------------------|-------------------------------------------------------------------|-----------------------------------|--------|------------------|--------|
|                                                                     |                                                                   | DRAWN:                            | J.LEE  | DATE: OCT. 06/09 |        |
|                                                                     |                                                                   | CHECKED:                          |        | DATE:            |        |
| EDAC INC                                                            | THESE DRAWINGS AND SPECIFICATIONS ARE THE PROPERTY OF EDAC INCAND | SCALE:                            | NTS    | SHEET :          | 2 OF 3 |
| TORONTO, ONTARIO                                                    | SHALL NOT BE REPRODUCED, OR COPIED OR USED AS THE BASIS FOR THE   | DRAWING                           | NUMBER |                  | ISSUE  |
| YOUR CONNECTION TO QUALITY & SERVICE                                | MANUFACTURE OR SALE OF APPARATUS WITHOUT WRITTEN PERMISSION.      | 842 Assembly                      |        |                  | 1      |