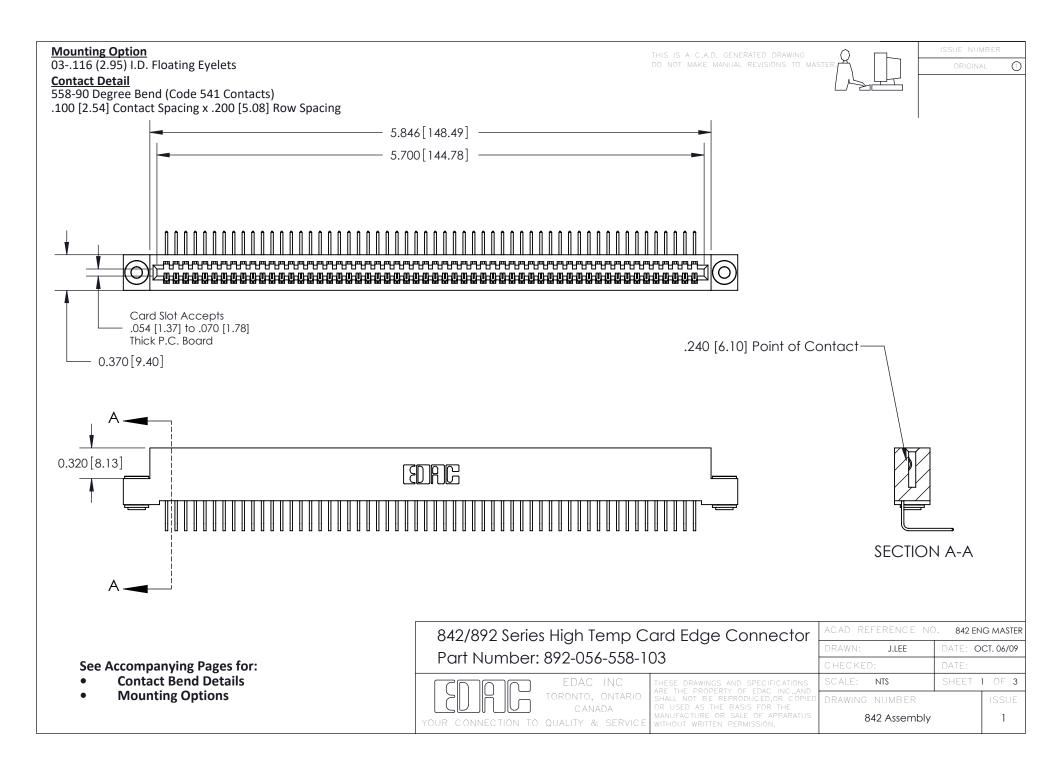

THIS IS A C.A.D. GENERATED DRAWING DO NOT MAKE MANUAL REVISIONS TO MASTER

ORIGINAL (1)



| 842/892 Series High Temp Card Edge Connector<br>Contact Bend Detail |                                                                                                 | ACAD REFERENCE NO. 842 ENG MASTER |             |                  |        |
|---------------------------------------------------------------------|-------------------------------------------------------------------------------------------------|-----------------------------------|-------------|------------------|--------|
|                                                                     |                                                                                                 | DRAWN:                            | J.LEE