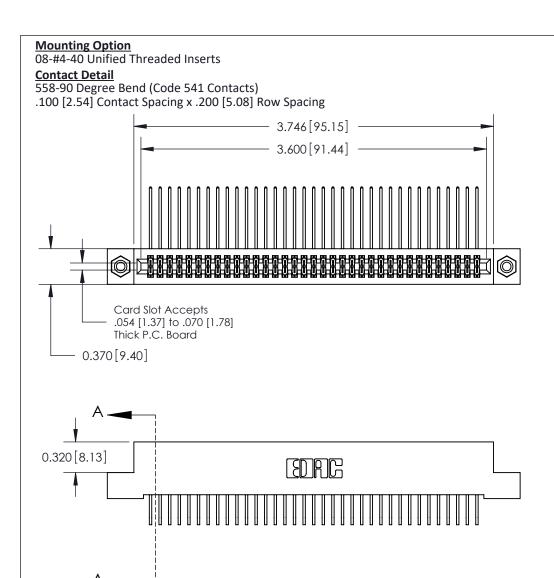

.240 [6.10] Point of Contact-

**See Accompanying Pages for:** 

- **Contact Bend Details**
- **Mounting Options**

842/892 Series High Temp Card Edge Connector Part Number: 892-070-558-208

| ACAD REFERENCE NO. 842 ENG MASTER |                  |  |  |
|-----------------------------------|------------------|--|--|
| DRAWN: J.LEE                      | DATE: OCT. 06/09 |  |  |
| CHECKED:                          | DATE:            |  |  |
| SCALE: NTS                        | SHEET 1 OF 3     |  |  |
| DRAWING NUMBER                    | ISSUE            |  |  |