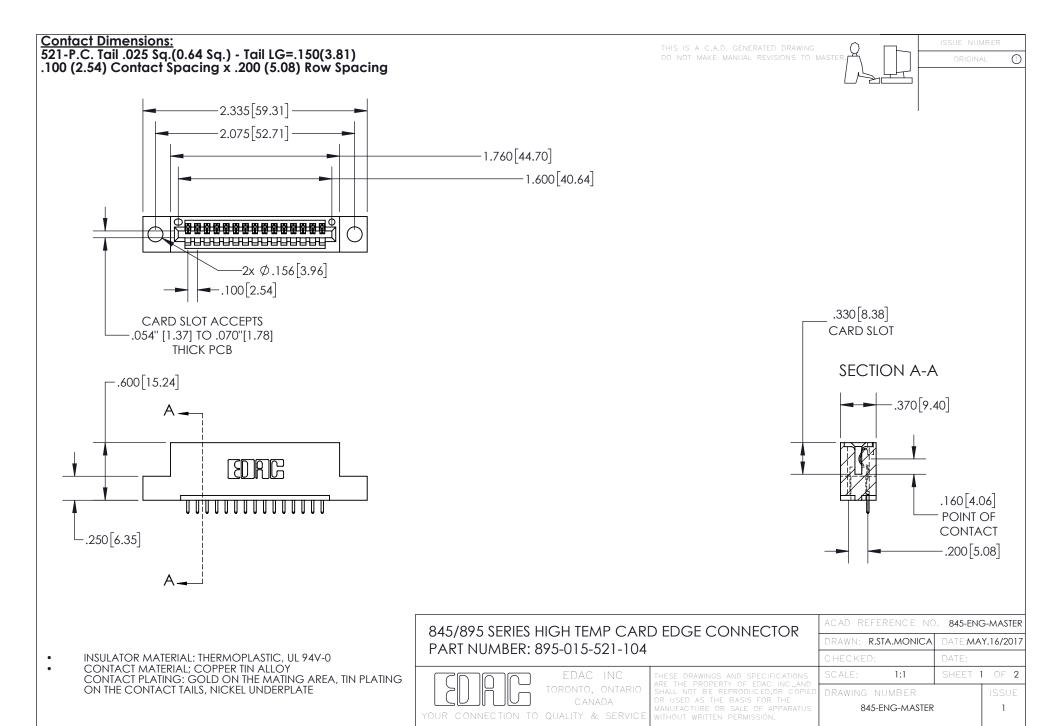

INSULATOR MATERIAL: THERMOPLASTIC POLYESTER, UL 94V-0 DAP MATERIAL AVAILABLE UPON REQUEST

**Contact Code 558** 

CONTACT MATERIAL; COPPER ALLOY CONTACT PLATING: GOLD ON THE MATING AREA, TIN PLATING ON THE CONTACT TAILS, NICKEL UNDERPLATE

## 845/895 SERIES HIGH TEMP CARD EDGE CONNECTOR CONTACT CODE 555,556,558,559,560 DIMENSIONS

YOUR CONNECTION TO QUALITY & SERVICE

Contact Code 559

|   | ACAD REFERENCE NO. 845-ENG-MASTER |                  |  |
|---|-----------------------------------|------------------|--|
|   | DRAWN: R.STA.MONICA               | DATE:MAY.16/2017 |  |
|   | CHECKED:                          | DATE:            |  |
|   | SCALE: 1:1                        | SHEET 2 OF 2     |  |
| D | DRAWING NUMBER                    | ISSUE            |  |

Contact Code 560

845-ENG-MASTER