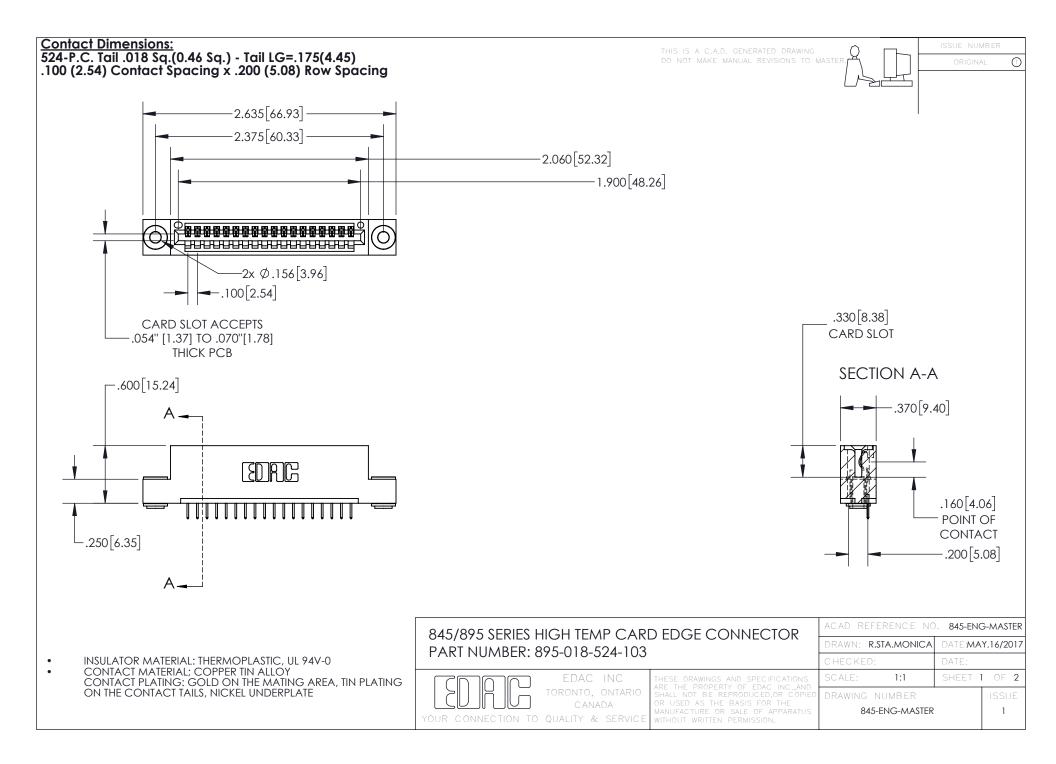

INSULATOR MATERIAL: THERMOPLASTIC POLYESTER, UL 94V-0 DAP MATERIAL AVAILABLE UPON REQUEST

**Contact Code 558** 

CONTACT MATERIAL; COPPER ALLOY CONTACT PLATING: GOLD ON THE MATING AREA, TIN PLATING ON THE CONTACT TAILS, NICKEL UNDERPLATE

## 845/895 SERIES HIGH TEMP CARD EDGE CONNECTOR CONTACT CODE 555,556,558,559,560 DIMENSIONS

YOUR CONNECTION TO QUALITY & SERVICE

Contact Code 559

|   | ACAD REFERENCE NO. 845-ENG-MASTER |                  |  |
|---|-----------------------------------|------------------|--|
|   | DRAWN: R.STA.MONICA               | DATE:MAY.16/2017 |  |
|   | CHECKED:                          | DATE:            |  |
|   | SCALE: 1:1                        | SHEET 2 OF 2     |  |
| D | DRAWING NUMBER                    | ISSUE            |  |

Contact Code 560