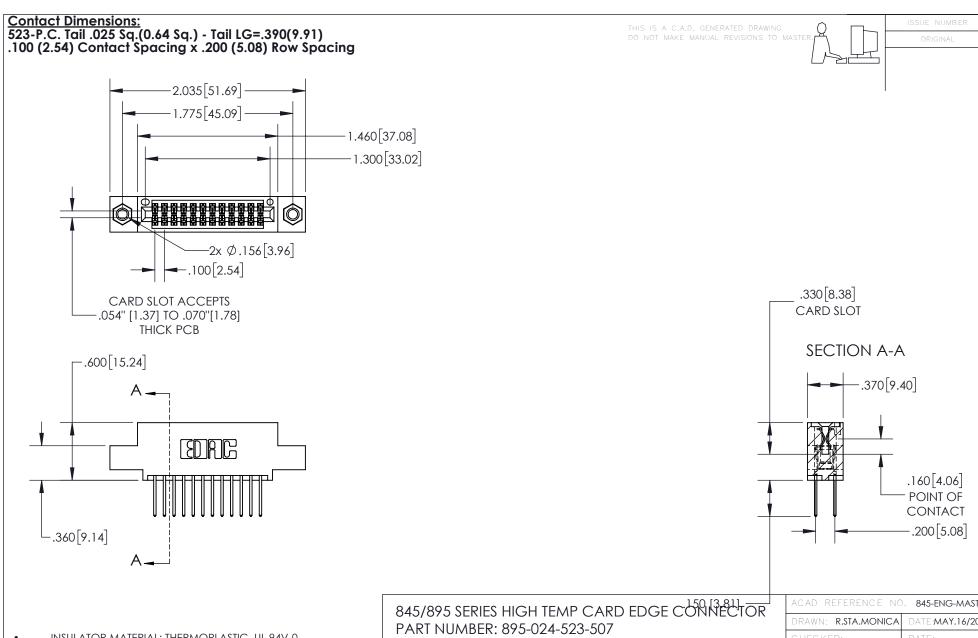

## 845/895 SERIES HIGH TEMP CARD EDGE CONNECTOR CONTACT CODE 555,556,558,559,560 DIMENSIONS

YOUR CONNECTION TO QUALITY & SERVICE

Contact Code 559

|   | ACAD REFERENCE NO. 845-ENG-MASTER |                  |  |
|---|-----------------------------------|------------------|--|
|   | DRAWN: R.STA.MONICA               | DATE:MAY.16/2017 |  |
|   | CHECKED:                          | DATE:            |  |
|   | SCALE: 1:1                        | SHEET 2 OF 2     |  |
| D | DRAWING NUMBER                    | ISSUE            |  |