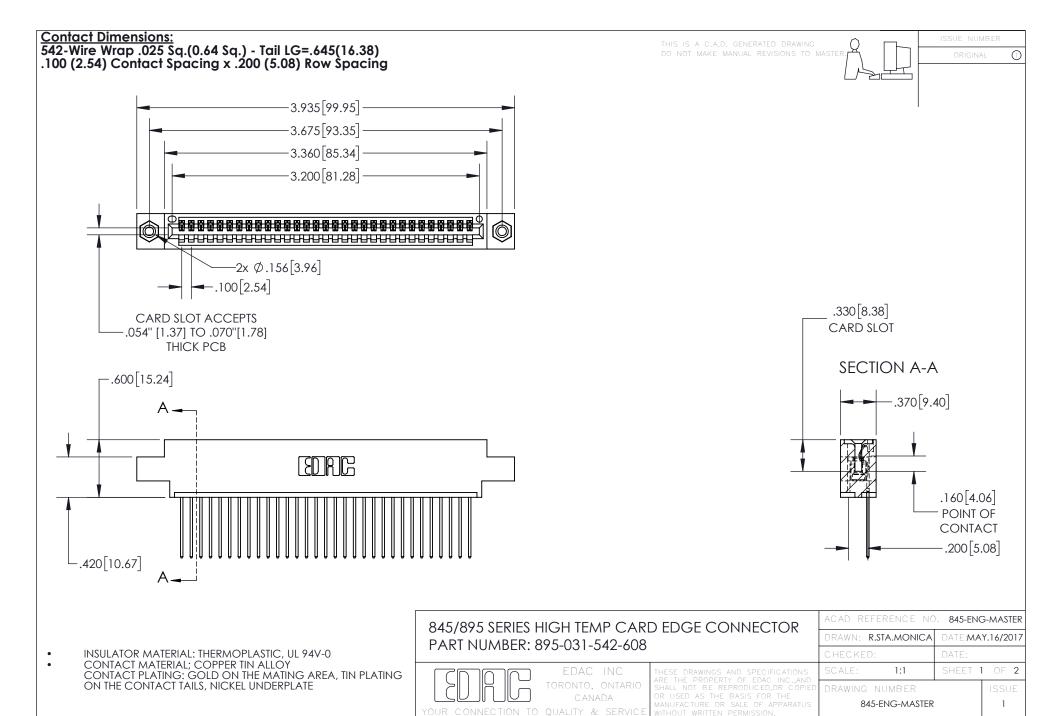

INSULATOR MATERIAL: THERMOPLASTIC POLYESTER, UL 94V-0 DAP MATERIAL AVAILABLE UPON REQUEST

**Contact Code 558** 

CONTACT MATERIAL; COPPER ALLOY CONTACT PLATING: GOLD ON THE MATING AREA, TIN PLATING ON THE CONTACT TAILS, NICKEL UNDERPLATE

## 845/895 SERIES HIGH TEMP CARD EDGE CONNECTOR CONTACT CODE 555,556,558,559,560 DIMENSIONS

YOUR CONNECTION TO QUALITY & SERVICE

Contact Code 559

|   | ACAD REFERENCE NO. 845-ENG-MASTER |                  |  |
|---|-----------------------------------|------------------|--|
|   | DRAWN: R.STA.MONICA               | DATE:MAY.16/2017 |  |
|   | CHECKED:                          | DATE:            |  |
|   | SCALE: 1:1                        | SHEET 2 OF 2     |  |
| D | DRAWING NUMBER                    | ISSUE            |  |

Contact Code 560