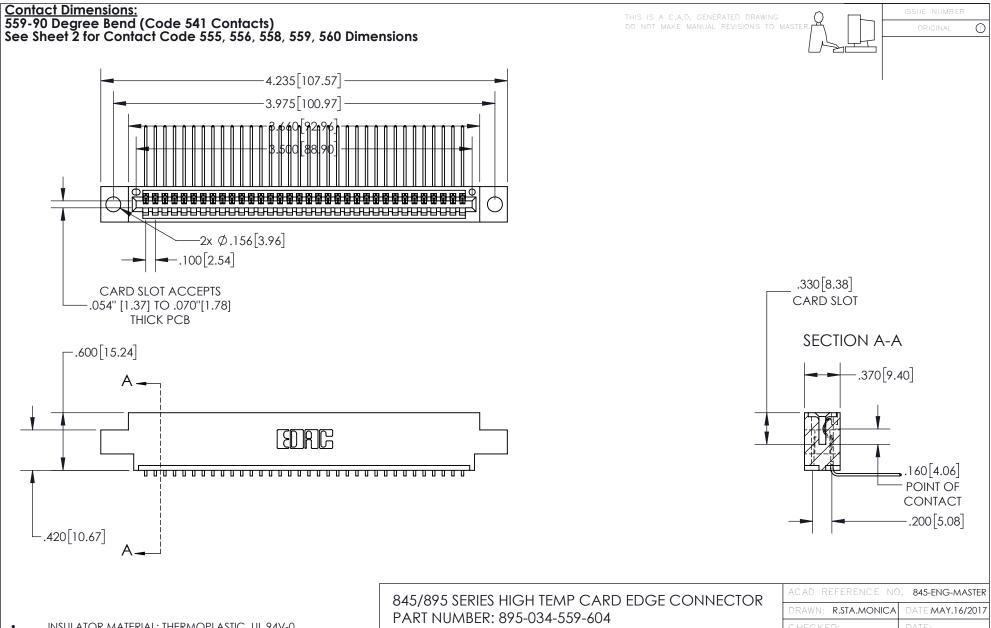

INSULATOR MATERIAL: THERMOPLASTIC, UL 94V-0

CONTACT MATERIAL; COPPER TIN ALLOY
CONTACT PLATING: GOLD ON THE MATING AREA, TIN PLATING
ON THE CONTACT TAILS, NICKEL UNDERPLATE

YOUR CONNECTION TO QUALITY & SERVICE