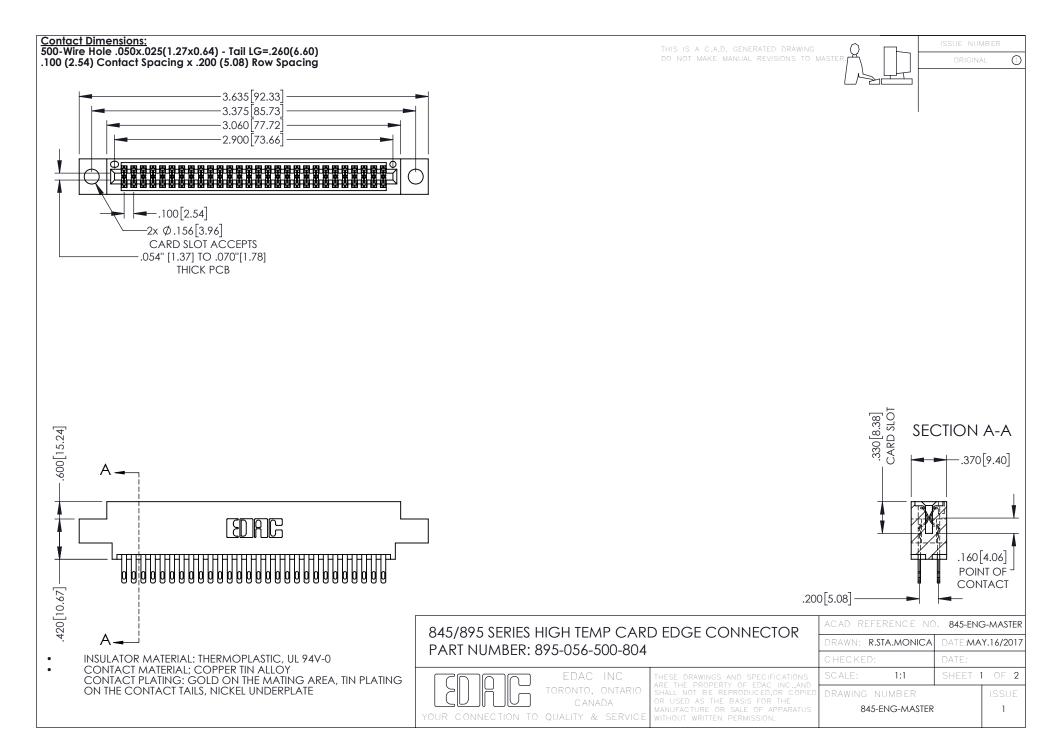

- INSULATOR MATERIAL: THERMOPLASTIC POLYESTER, UL 94V-0 DAP MATERIAL AVAILABLE UPON REQUEST
- CONTACT MATERIAL; COPPER ALLOY

**Contact Code 558** 

CONTACT PLATING: GOLD ON THE MATING AREA, TIN PLATING ON THE CONTACT TAILS, NICKEL UNDERPLATE

## 845/895 SERIES HIGH TEMP CARD EDGE CONNECTOR CONTACT CODE 555,556,558,559,560 DIMENSIONS

YOUR CONNECTION TO QUALITY & SERVICE

Contact Code 559

|   | ACAD REFERENCE NO   | . 845-ENG-MASTER |
|---|---------------------|------------------|
|   | DRAWN: R.STA.MONICA | DATE:MAY.16/2017 |
|   | CHECKED:            | DATE:            |
|   | SCALE: 1:1          | SHEET 2 OF 2     |
| D | DRAWING NUMBER      | ISSUE            |

Contact Code 560

845-ENG-MASTER