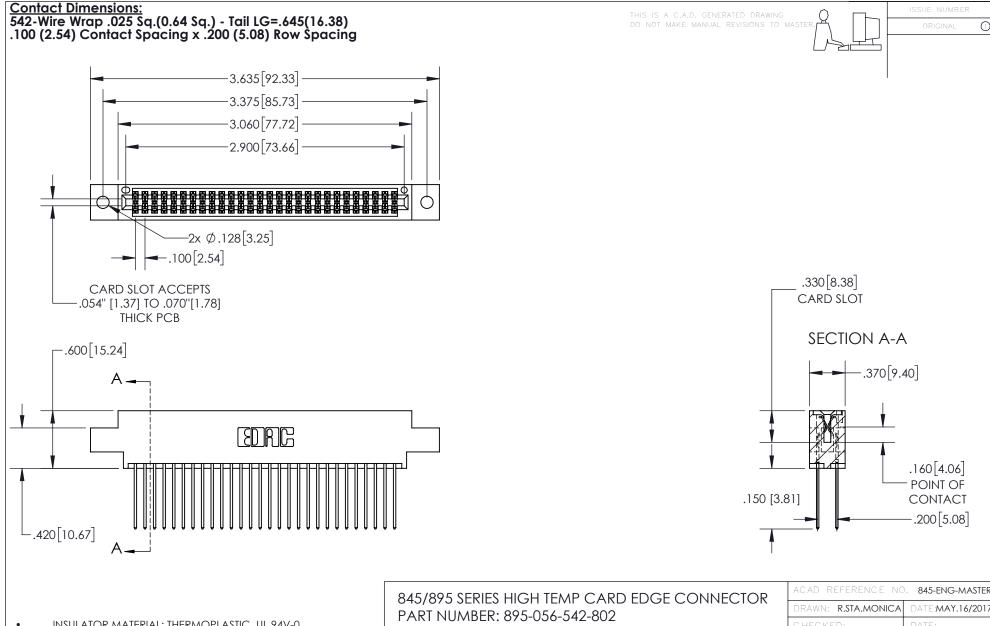

INSULATOR MATERIAL: THERMOPLASTIC, UL 94V-0

CONTACT MATERIAL; COPPER TIN ALLOY
CONTACT PLATING: GOLD ON THE MATING AREA, TIN PLATING
ON THE CONTACT TAILS, NICKEL UNDERPLATE

YOUR CONNECTION TO QUALITY & SERVICE

| ACAD REFERENCE NO. 845-ENG-MASTER |                  |
|-----------------------------------|------------------|
| DRAWN: R.STA.MONICA               | DATE:MAY.16/2017 |
| CHECKED:                          | DATE:            |
| SCALE: 1:1                        | SHEET 1 OF 2     |
| DRAWING NUMBER                    | ISSUE            |
| 845-ENG-MASTER                    | 1                |