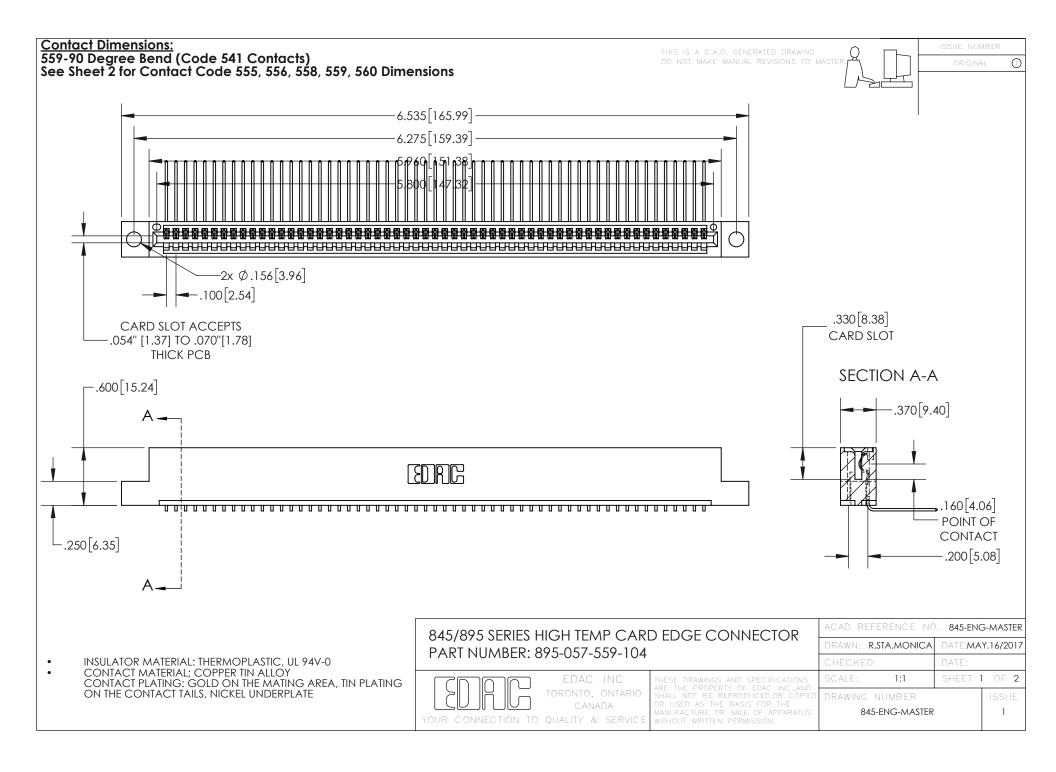

INSULATOR MATERIAL: THERMOPLASTIC POLYESTER, UL 94V-0 DAP MATERIAL AVAILABLE UPON REQUEST

**Contact Code 558** 

CONTACT MATERIAL; COPPER ALLOY CONTACT PLATING: GOLD ON THE MATING AREA, TIN PLATING ON THE CONTACT TAILS, NICKEL UNDERPLATE

## 845/895 SERIES HIGH TEMP CARD EDGE CONNECTOR CONTACT CODE 555,556,558,559,560 DIMENSIONS

YOUR CONNECTION TO QUALITY & SERVICE

Contact Code 559

|   | ACAD REFERENCE NO. 845-ENG-MASTER |                  |  |
|---|-----------------------------------|------------------|--|
|   | DRAWN: R.STA.MONICA               | DATE:MAY.16/2017 |  |
|   | CHECKED:                          | DATE:            |  |
|   | SCALE: 1:1                        | SHEET 2 OF 2     |  |
| D | DRAWING NUMBER                    | ISSUE            |  |

Contact Code 560