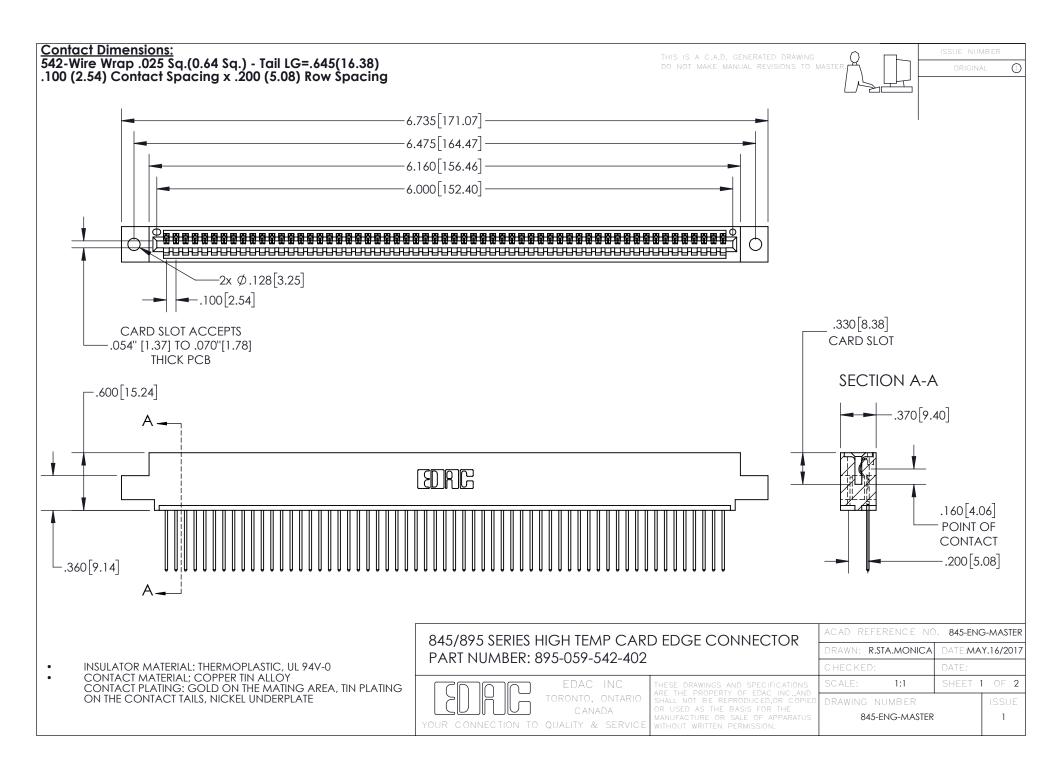

INSULATOR MATERIAL: THERMOPLASTIC POLYESTER, UL 94V-0 DAP MATERIAL AVAILABLE UPON REQUEST

**Contact Code 558** 

CONTACT MATERIAL; COPPER ALLOY CONTACT PLATING: GOLD ON THE MATING AREA, TIN PLATING ON THE CONTACT TAILS, NICKEL UNDERPLATE

## 845/895 SERIES HIGH TEMP CARD EDGE CONNECTOR CONTACT CODE 555,556,558,559,560 DIMENSIONS

YOUR CONNECTION TO QUALITY & SERVICE

Contact Code 559

|   | ACAD REFERENCE NO. 845-ENG-MASTER |                  |  |
|---|-----------------------------------|------------------|--|
|   | DRAWN: R.STA.MONICA               | DATE:MAY.16/2017 |  |
|   | CHECKED:                          | DATE:            |  |
|   | SCALE: 1:1                        | SHEET 2 OF 2     |  |
| D | DRAWING NUMBER                    | ISSUE            |  |

Contact Code 560

845-ENG-MASTER