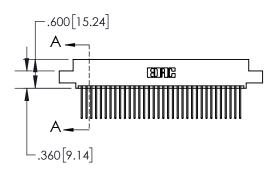

1

| .330[8.38]<br>CARD SLOT |                                   |  |  |  |
|-------------------------|-----------------------------------|--|--|--|
| -                       | .370[9.40]                        |  |  |  |
|                         | SECTION A-A                       |  |  |  |
| .150 [3.8]              | .160[4.06]<br>POINT OF<br>CONTACT |  |  |  |
| -                       | 200[5.08]                         |  |  |  |

## 845/895 SERIES HIGH TEMP CARD EDGE CONNECTOR CONTACT CODE 555,556,558,559,560 DIMENSIONS

YOUR CONNECTION TO QUALITY & SERVICE

Contact Code 559

|   | ACAD REFERENCE NO   | . 845-ENG-MASTER |
|---|---------------------|------------------|
|   | DRAWN: R.STA.MONICA | DATE:MAY.16/2017 |
|   | CHECKED:            | DATE:            |
|   | SCALE: 1:1          | SHEET 2 OF 2     |
| D | DRAWING NUMBER      | ISSUE            |