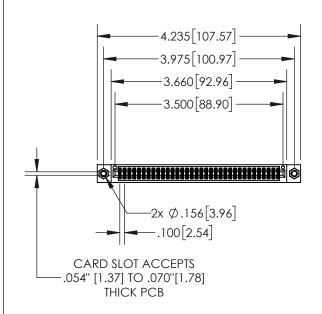

| 845/895 SERIES HIGH TEMP CARD EDGE CONNECTOR | ? |
|----------------------------------------------|---|
| PART NUMBER: 895-068-542-507                 |   |

|    | DRAWN: R.STA.MONICA | DATE:MA | Y.16/2017 |
|----|---------------------|---------|-----------|
|    | CHECKED:            | DATE:   |           |
| ,  | SCALE: 1:2          | SHEET 1 | OF 2      |
| ED | DRAWING NUMBER      |         | ISSUE     |
| 3  | 845-ENG-MASTER 1    |         |           |

ACAD REFERENCE NO. 845-ENG-MASTER

INSULATOR MATERIAL: THERMOPLASTIC POLYESTER, UL 94V-0 DAP MATERIAL AVAILABLE UPON REQUEST

**Contact Code 558** 

CONTACT MATERIAL; COPPER ALLOY CONTACT PLATING: GOLD ON THE MATING AREA, TIN PLATING ON THE CONTACT TAILS, NICKEL UNDERPLATE