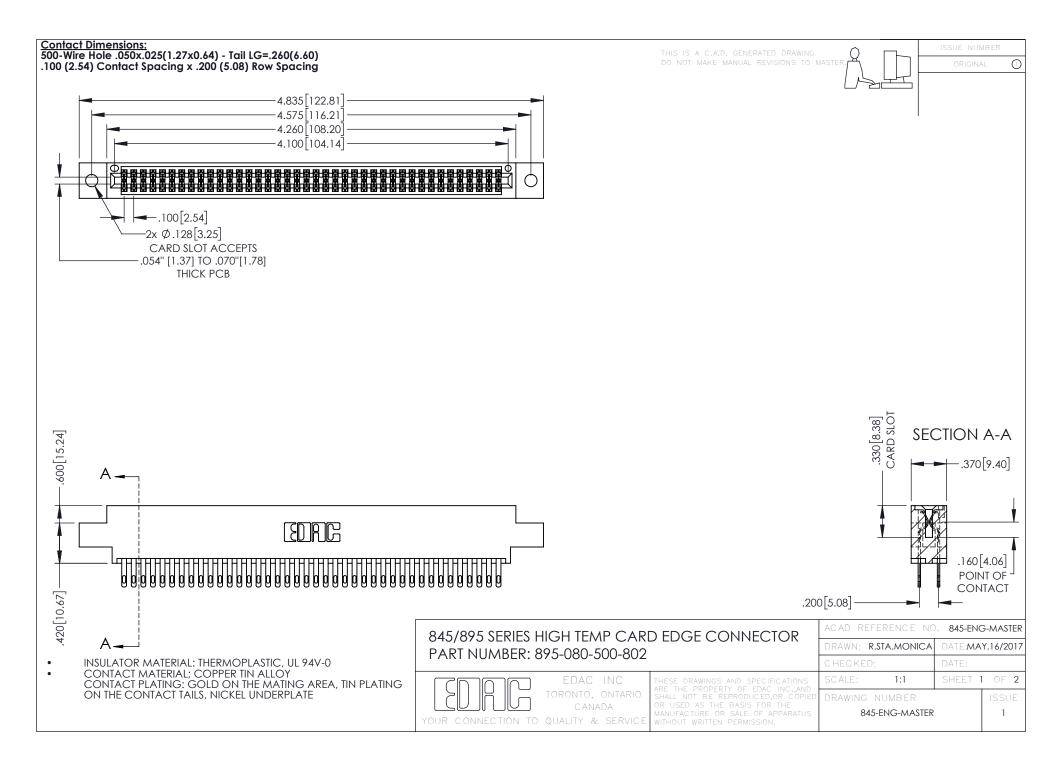

- INSULATOR MATERIAL: THERMOPLASTIC POLYESTER, UL 94V-0 DAP MATERIAL AVAILABLE UPON REQUEST
- CONTACT MATERIAL; COPPER ALLOY

**Contact Code 558** 

CONTACT PLATING: GOLD ON THE MATING AREA, TIN PLATING ON THE CONTACT TAILS, NICKEL UNDERPLATE

## 845/895 SERIES HIGH TEMP CARD EDGE CONNECTOR CONTACT CODE 555,556,558,559,560 DIMENSIONS

YOUR CONNECTION TO QUALITY & SERVICE

Contact Code 559

|   | ACAD REFERENCE NO   | . 845-ENG-MASTER |
|---|---------------------|------------------|
|   | DRAWN: R.STA.MONICA | DATE:MAY.16/2017 |
|   | CHECKED:            | DATE:            |
|   | SCALE: 1:1          | SHEET 2 OF 2     |
| D | DRAWING NUMBER      | ISSUE            |

Contact Code 560

845-ENG-MASTER