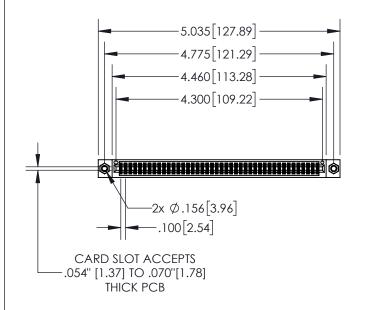

## **Contact Dimensions:** 524-P.C. Tail .018 Sq.(0.46 Sq.) - Tail LG=.175(4.45) .100 (2.54) Contact Spacing x .200 (5.08) Row Spacing

- INSULATOR MATERIAL: THERMOPLASTIC, UL 94V-0
- CONTACT MATERIAL; COPPER TIN ALLOY CONTACT PLATING: GOLD ON THE MATING AREA, TIN PLATING ON THE CONTACT TAILS, NICKEL UNDERPLATE

| 845 | /895 SERIES | HIGH TEMP   | CARD  | EDGE | CONNEC | TOR |
|-----|-------------|-------------|-------|------|--------|-----|
| PAF | RT NUMBER:  | 895-084-524 | 4-507 |      |        |     |

| ACAD REFERENCE NO. 845-ENG-MASTER |                  |  |  |  |  |
|-----------------------------------|------------------|--|--|--|--|
| DRAWN: R.STA.MONICA               | DATE:MAY.16/2017 |  |  |  |  |
| CHECKED:                          | DATE:            |  |  |  |  |
| SCALE: 1:2                        | SHEET 1 OF 2     |  |  |  |  |
| DRAWING NUMBER                    | ISSUE            |  |  |  |  |
| 845-ENG-MASTER                    | 1                |  |  |  |  |