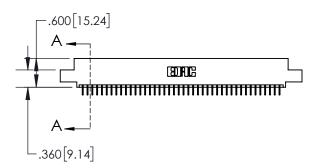

1

| .330[8.38]<br>CARD SLOT           |  |  |  |  |  |  |
|-----------------------------------|--|--|--|--|--|--|
| 370[9.40]<br>SECTION A-A          |  |  |  |  |  |  |
| .160[4.06]<br>POINT OF<br>CONTACT |  |  |  |  |  |  |
|                                   |  |  |  |  |  |  |

## 845/895 SERIES HIGH TEMP CARD EDGE CONNECTOR CONTACT CODE 555,556,558,559,560 DIMENSIONS

YOUR CONNECTION TO QUALITY & SERVICE

|   | ACAD REFERENCE NO. 845-ENG-MASTER |                  |  |  |  |  |
|---|-----------------------------------|------------------|--|--|--|--|
|   | DRAWN: R.STA.MONICA               | DATE:MAY.16/2017 |  |  |  |  |
|   | CHECKED:                          | DATE:            |  |  |  |  |
|   | SCALE: 1:1                        | SHEET 2 OF 2     |  |  |  |  |
| D | DRAWING NUMBER                    | ISSUE            |  |  |  |  |