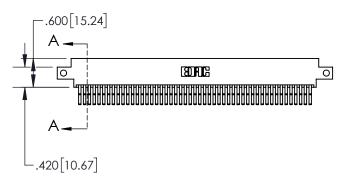

1

| .330[8.38]<br>CARD SLOT     |  |  |  |  |
|-----------------------------|--|--|--|--|
| 370[9.40]<br>SECTION A-A    |  |  |  |  |
| .160[4.06] POINT OF CONTACT |  |  |  |  |
| 200[5.08]                   |  |  |  |  |