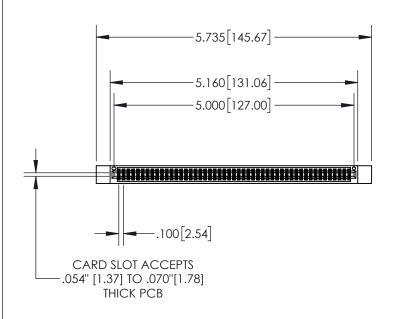

**Contact Dimensions:** 

560-Extender Board Bend (Code 523 Contacts) See Sheet 2 for Contact Code 555, 556, 558, 559, 560 Dimensions

INSULATOR MATERIAL: THERMOPLASTIC, UL 94V-0

- 845/895 SERIES HIGH TEMP CARD EDGE CONNECT PART NUMBER: 895-098-560-812
- CONTACT MATERIAL; COPPER TIN ALLOY CONTACT PLATING: GOLD ON THE MATING AREA, TIN PLATING ON THE CONTACT TAILS, NICKEL UNDERPLATE

CANADA YOUR CONNECTION TO QUALITY & SERVICE

845-ENG-MASTER

- INSULATOR MATERIAL: THERMOPLASTIC POLYESTER, UL 94V-0 DAP MATERIAL AVAILABLE UPON REQUEST
- CONTACT MATERIAL; COPPER ALLOY

CONTACT PLATING: GOLD ON THE MATING AREA, TIN PLATING ON THE CONTACT TAILS, NICKEL UNDERPLATE