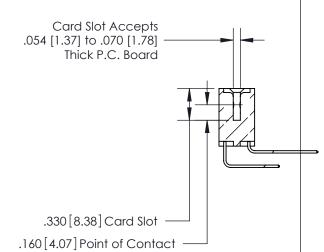

## 846/896 SERIES HIGH TEMP CARD EDGE CONNECTOR CONTACT CODE 555,556,558,559,560 DIMENSIONS

.150 [3.81]

YOUR CONNECTION TO QUALITY & SERVICE

**Contact Code 559** 

**EDAC INC** TORONTO, ONTARIO CANADA

THESE DRAWINGS AND SPECIFICATIONS ARE THE PROPERTY OF EDAC INC.,AND SHALL NOT BE REPRODUCED, OR COPIED OR USED AS THE BASIS FOR THE MANUFACTURE OR SALE OF APPARATUS WITHOUT WRITTEN PERMISSION.

| ACAD REFERENCE NO. | 846-ENG-MASTER   |
|--------------------|------------------|
| DRAWN: J.LEE       | DATE: APR. 22/09 |
| CHECKED:           | DATE:            |
| SCALE: 1:1         | SHEET 2 OF 2     |
| DRAWING NUMBER     | ISSUE            |
| 846-ENG-MASTER     | 1                |