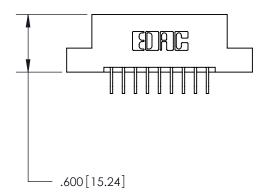

846/896 SERIES HIGH TEMP CARD EDGE CONNECTOR PART NUMBER: 896-018-559-204

YOUR CONNECTION TO QUALITY & SERVICE

**EDAC INC** TORONTO, ONTARIO CANADA

THESE DRAWINGS AND SPECIFICATIONS ARE THE PROPERTY OF EDAC INC., AND SHALL NOT BE REPRODUCED, OR COPIED OR USED AS THE BASIS FOR THE MANUFACTURE OR SALE OF APPARATUS WITHOUT WRITTEN PERMISSION.

| ACAD REFERENCE NO. | 846-ENG-MASTER   |
|--------------------|------------------|
| DRAWN: J.LEE       | DATE: APR. 22/09 |
| CHECKED:           | DATE:            |
| SCALE: 1:1         | SHEET 1 OF 2     |
| DRAWING NUMBER     | ISSUE            |
| 846-ENG-MASTER     | R 1              |