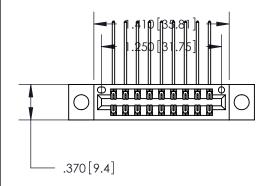

846/896 SERIES HIGH TEMP CARD EDGE CONNECTOR PART NUMBER: 896-018-559-204

YOUR CONNECTION TO QUALITY & SERVICE

**EDAC INC** TORONTO, ONTARIO CANADA

THESE DRAWINGS AND SPECIFICATIONS ARE THE PROPERTY OF EDAC INC., AND SHALL NOT BE REPRODUCED, OR COPIED OR USED AS THE BASIS FOR THE MANUFACTURE OR SALE OF APPARATUS WITHOUT WRITTEN PERMISSION.

| ACAD REFERENCE NO. | 846-ENG-MASTER   |
|--------------------|------------------|
| DRAWN: J.LEE       | DATE: APR. 22/09 |
| CHECKED:           | DATE:            |
| SCALE: 1:1         | SHEET 1 OF 2     |
| DRAWING NUMBER     | ISSUE            |
| 846-ENG-MASTER     | R 1              |