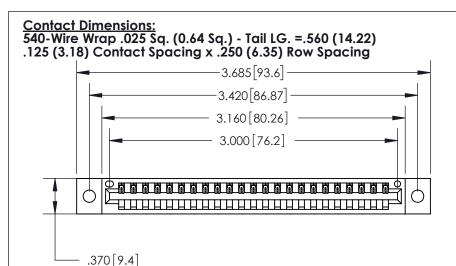

INSULATOR MATERIAL: THERMOPLASTIC POLYESTER, UL 94V-0 CONTACT MATERIAL; COPPER, NICKEL, TIN ALLOY CA-725

CONTACT PLATING: GOLD ON THE MATING AREA, TIN-LEAD

ON THE CONTACT TAILS, NICKEL UNDERPLATE

THIS IS A C.A.D. GENERATED DRAWING DO NOT MAKE MANUAL REVISIONS TO MASTER.

Card Slot Accepts .054 [1.37] to .070 [1.78] Thick P.C. Board

.330 [8.38] Card Slot

ISSUE NUMBER

ORIGINAL

846/896 SERIES HIGH TEMP CARD EDGE CONNECTOR PART NUMBER: 896-023-540-102

**EDAC INC** TORONTO, ONTARIO CANADA

THESE DRAWINGS AND SPECIFICATIONS ARE THE PROPERTY OF EDAC INC.,AND SHALL NOT BE REPRODUCED, OR COPIED OR USED AS THE BASIS FOR THE MANUFACTURE OR SALE OF APPARATUS WITHOUT WRITTEN PERMISSION.

| ACAD REFERENCE NO. | 846-ENG-MASTER   |
|--------------------|------------------|
| DRAWN: J.LEE       | DATE: APR. 22/09 |
| CHECKED:           | DATE:            |
| SCALE: 1:1         | SHEET 1 OF 2     |
| DRAWING NUMBER     | ISSUE            |
| 846-ENG-MASTER     | 1                |