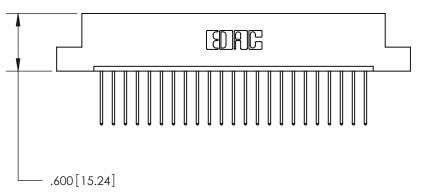

**Contact Code 560** 

INSULATOR MATERIAL: THERMOPLASTIC POLYESTER, UL 94V-0 CONTACT MATERIAL; COPPER, NICKEL, TIN ALLOY CA-725 CONTACT PLATING: GOLD ON THE MATING AREA, TIN-LEAD ON THE CONTACT TAILS, NICKEL UNDERPLATE

**Contact Code 558** 

## 846/896 SERIES HIGH TEMP CARD EDGE CONNECTOR CONTACT CODE 555,556,558,559,560 DIMENSIONS

.150 [3.81]

YOUR CONNECTION TO QUALITY & SERVICE

**Contact Code 559** 

**EDAC INC** TORONTO, ONTARIO CANADA

THESE DRAWINGS AND SPECIFICATIONS ARE THE PROPERTY OF EDAC INC.,AND SHALL NOT BE REPRODUCED, OR COPIED OR USED AS THE BASIS FOR THE MANUFACTURE OR SALE OF APPARATUS WITHOUT WRITTEN PERMISSION.