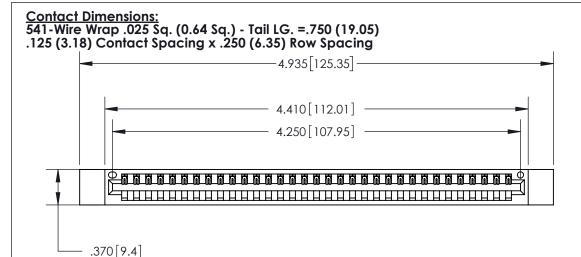

## 846/896 SERIES HIGH TEMP CARD EDGE CONNECTOR PART NUMBER: 896-033-541-612

YOUR CONNECTION TO QUALITY & SERVICE

**EDAC INC** TORONTO, ONTARIO CANADA

THESE DRAWINGS AND SPECIFICATIONS ARE THE PROPERTY OF EDAC INC.,AND SHALL NOT BE REPRODUCED, OR COPIED OR USED AS THE BASIS FOR THE MANUFACTURE OR SALE OF APPARATUS WITHOUT WRITTEN PERMISSION.