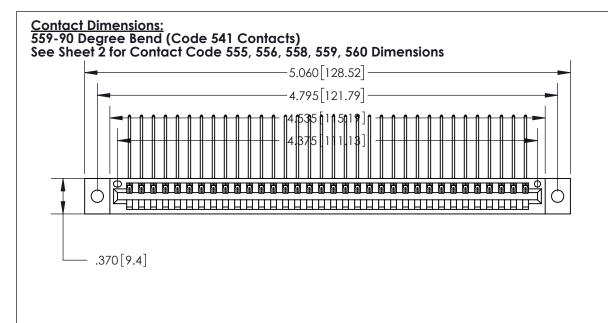

THIS IS A C.A.D. GENERATED DRAWING DO NOT MAKE MANUAL REVISIONS TO MASTER.

ISSUE NUMBER ORIGINAL

Card Slot Accepts .054 [1.37] to .070 [1.78] Thick P.C. Board .330 [8.38] Card Slot .160 [4.07] Point of Contact -

INSULATOR MATERIAL: THERMOPLASTIC POLYESTER, UL 94V-0 CONTACT MATERIAL; COPPER, NICKEL, TIN ALLOY CA-725 CONTACT PLATING: GOLD ON THE MATING AREA, TIN-LEAD

ON THE CONTACT TAILS, NICKEL UNDERPLATE

.600 [15.24]

846/896 SERIES HIGH TEMP CARD EDGE CONNECTOR PART NUMBER: 896-034-559-602

YOUR CONNECTION TO QUALITY & SERVICE

**EDAC INC** TORONTO, ONTARIO CANADA

THESE DRAWINGS AND SPECIFICATIONS ARE THE PROPERTY OF EDAC INC.,AND SHALL NOT BE REPRODUCED, OR COPIED OR USED AS THE BASIS FOR THE MANUFACTURE OR SALE OF APPARATUS WITHOUT WRITTEN PERMISSION.

| ACAD REFERENCE NO. | 846-ENG-MASTER   |
|--------------------|------------------|
| DRAWN: J.LEE       | DATE: APR. 22/09 |
| CHECKED:           | DATE:            |
| SCALE: 1:1         | SHEET 1 OF 2     |
| DRAWING NUMBER     | ISSUE            |
| 846-ENG-MASTER     | 1                |