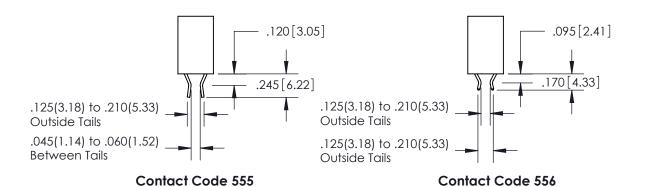

THIS IS A C.A.D. GENERATED DRAWING DO NOT MAKE MANUAL REVISIONS TO MASTER.

ISSUE NUMBER

.165[4.19]

ORIGINAL

1

.060 [1.52] .150 [3.81] .125(3.18) to .210(5.33)

.375 [9.54] .125(3.18) to .210(5.33)

**Contact Code 558** 

**Contact Code 559** 

Contact Code 560

INSULATOR MATERIAL: THERMOPLASTIC POLYESTER, UL 94V-0 CONTACT MATERIAL; COPPER, NICKEL, TIN ALLOY CA-725 CONTACT PLATING: GOLD ON THE MATING AREA, TIN-LEAD ON THE CONTACT TAILS, NICKEL UNDERPLATE

Outside Tails

**Outside Tails** 

|  | ACAD REFERENCE NO. |       | 846-ENG-MASTER   |        |
|--|--------------------|-------|------------------|--------|
|  | DRAWN:             | J.LEE | DATE: APR. 22/09 |        |
|  | CHECKED:           |       | DATE:            |        |
|  | SCALE:             | 1:1   | SHEET            | 2 OF 2 |
|  | DRAWING NUMBER     |       | ISSUE            |        |