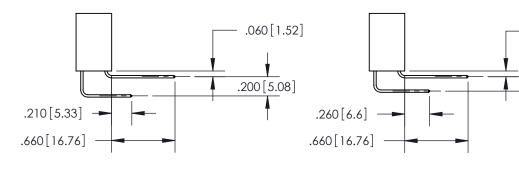

Contact Dimensions:
555-Extender Board Bend (Code 500 Contacts)
See Sheet 2 for Contact Code 555, 556, 558, 559, 560 Dimensions

4.810[122.17]

4.545[115.44]

4.125[104.78]

THIS IS A C.A.D. GENERATED DRAWING DO NOT MAKE MANUAL REVISIONS TO MASTER.