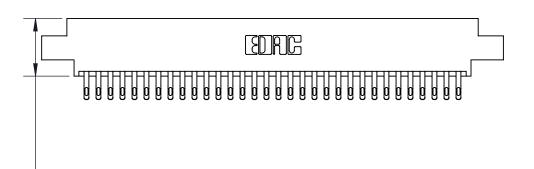

ISSUE NUMBER

ORIGINAL

Card Slot Accepts
.054 [1.37] to .070 [1.78]
Thick P.C. Board

.330 [8.38] Card Slot

.160 [4.07] Point of Contact

INSULATOR MATERIAL: THERMOPLASTIC POLYESTER, UL 94V-0 CONTACT MATERIAL; COPPER, NICKEL, TIN ALLOY CA-725 CONTACT PLATING: GOLD ON THE MATING AREA, TIN-LEAD

.600 [15.24]

- .370[9.4]

ON THE CONTACT TAILS, NICKEL UNDERPLATE

846/896 SERIES HIGH TEMP CARD EDGE CONNECTOR PART NUMBER: 896-064-555-802

EDAC INC
TORONTO, ONTARIO
CANADA
YOUR CONNECTION TO QUALITY & SERVICE