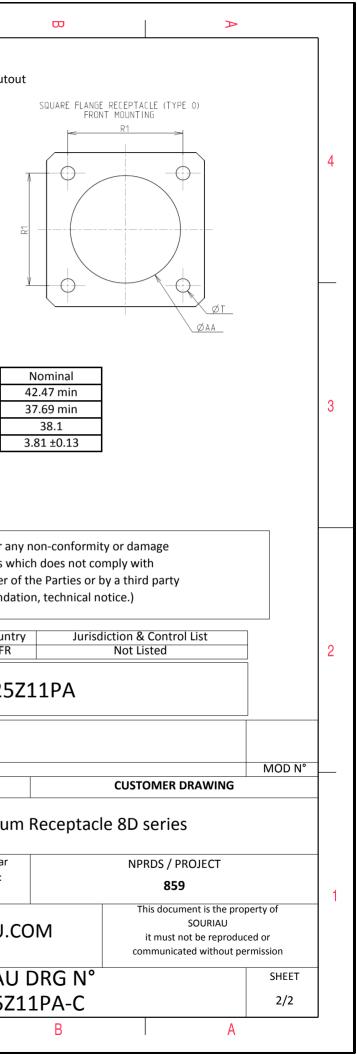

А

| Dim       | Nominal       |
|-----------|---------------|
| Р         | 3.91±0.2      |
| PP        | 6.15±0.2      |
| R1        | 38.1          |
| R2        | 34.93         |
| S         | 46±0.3        |
| V         | 20.07+0/-1.25 |
| W         | 2.1/3.2       |
| Z         | 31.5 Max      |
| VV THREAD | M37x1-6g      |

| -        | Ŧ                                                                                                                                                                                                                                                                          | ۵                                                                                                                                                                                                                                                                                                                                                                                                                                                                                                            | п – | m |                        | 0                                                                                                     |                               |
|----------|----------------------------------------------------------------------------------------------------------------------------------------------------------------------------------------------------------------------------------------------------------------------------|--------------------------------------------------------------------------------------------------------------------------------------------------------------------------------------------------------------------------------------------------------------------------------------------------------------------------------------------------------------------------------------------------------------------------------------------------------------------------------------------------------------|-----|---|------------------------|-------------------------------------------------------------------------------------------------------|-------------------------------|
|          |                                                                                                                                                                                                                                                                            | Contact Layout                                                                                                                                                                                                                                                                                                                                                                                                                                                                                               |     |   |                        | F                                                                                                     | Panel Cutou                   |
| 4        |                                                                                                                                                                                                                                                                            |                                                                                                                                                                                                                                                                                                                                                                                                                                                                                                              |     |   | 2 -                    | SQUARE FLANGE RECEPTACLE (TYPE 0)                                                                     |                               |
|          | Contact<br>position ID         Loca<br>X-axis<br>(mm)           A         ·.000 (0.00)           B         •.304 (7.72)           C         •.431 (10.95)           D         •.304 (7.72)           E         •.000 (0.00)           F        304 (7.72)           NOTES: | Contacts<br>(insert arrangement 25-11)           tition         Contact<br>postion ID         Location           Y-axis<br>(mm)         Contact<br>postion ID         Mmn)         (mm)           +.431 (10.95)         C        431 (10.95)         .000 (0.00)           +.304 (7.72)         H        304 (7.72)         +.304 (7.72)           +.000 (0.00)         J         +.000 (0.00)         +.102 (2.59)          304 (7.72)         K         +.009 (2.34)        160 (4.06)          304 (7.72) |     |   | V                      | ØA                                                                                                    | <u>ØT</u>                     |
| ω        | 1. All dimensions are true     2. Front face of pin insert     Shell Arrangement     size      25 -11                                                                                                                                                                      | t shown.                                                                                                                                                                                                                                                                                                                                                                                                                                                                                                     |     |   |                        | Dim<br>ØA<br>ØAA<br>R1<br>ØT                                                                          | A                             |
|          | L                                                                                                                                                                                                                                                                          |                                                                                                                                                                                                                                                                                                                                                                                                                                                                                                              |     |   | [                      |                                                                                                       |                               |
| 1        | •                                                                                                                                                                                                                                                                          |                                                                                                                                                                                                                                                                                                                                                                                                                                                                                                              |     |   |                        | SOURIAU shall not be lia<br>due to a use of the P<br>the Specifications issued l<br>(professional rec | Products wh<br>by either o    |
| N        |                                                                                                                                                                                                                                                                            |                                                                                                                                                                                                                                                                                                                                                                                                                                                                                                              |     |   |                        | PN: 8                                                                                                 | Countr<br>FR<br>3D0252        |
|          |                                                                                                                                                                                                                                                                            |                                                                                                                                                                                                                                                                                                                                                                                                                                                                                                              |     |   | A 09-10-20<br>ISS DATE | 116 First Release                                                                                     |                               |
|          |                                                                                                                                                                                                                                                                            |                                                                                                                                                                                                                                                                                                                                                                                                                                                                                                              |     |   | Designed By:<br>TITLE  | Date:                                                                                                 | uminiun                       |
| <u> </u> |                                                                                                                                                                                                                                                                            |                                                                                                                                                                                                                                                                                                                                                                                                                                                                                                              |     |   | SCALE<br>NA            |                                                                                                       | eral linear<br>lerances:<br>± |
|          |                                                                                                                                                                                                                                                                            |                                                                                                                                                                                                                                                                                                                                                                                                                                                                                                              |     |   | SOURIA                 | U WWW.SOU                                                                                             | RIAU.C                        |
|          |                                                                                                                                                                                                                                                                            |                                                                                                                                                                                                                                                                                                                                                                                                                                                                                                              |     |   | FORMAT<br>A3           |                                                                                                       | URIAU<br>D025Z                |
| L        | Н                                                                                                                                                                                                                                                                          | G                                                                                                                                                                                                                                                                                                                                                                                                                                                                                                            | F   | E | D                      | C                                                                                                     |                               |