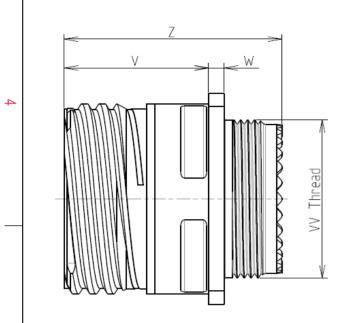

: 48.28 g ± 10%

8D 0

G

25

Ζ

11

Ρ

F

А

| Dim       | Nominal       |
|-----------|---------------|
| Р         | 3.91±0.2      |
| PP        | 6.15±0.2      |
| R1        | 38.1          |
| R2        | 34.93         |
| S         | 46±0.3        |
| V         | 20.07+0/-1.25 |
| W         | 2.1/3.2       |
| Z         | 31.5 Max      |
| VV THREAD | M37x1-6g      |