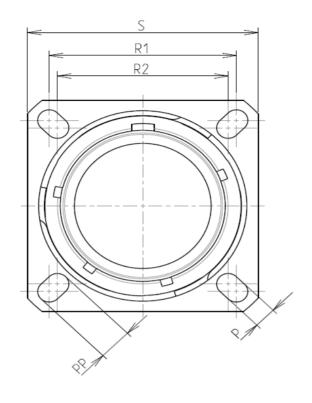

А

| Dim       | Nominal       |
|-----------|---------------|
| Р         | 3.91±0.2      |
| PP        | 6.15±0.2      |
| R1        | 38.1          |
| R2        | 34.93         |
| S         | 46±0.3        |
| V         | 20.07+0/-1.25 |
| W         | 2.1/3.2       |
| Z         | 31.5 Max      |
| VV THREAD | M37x1-6g      |