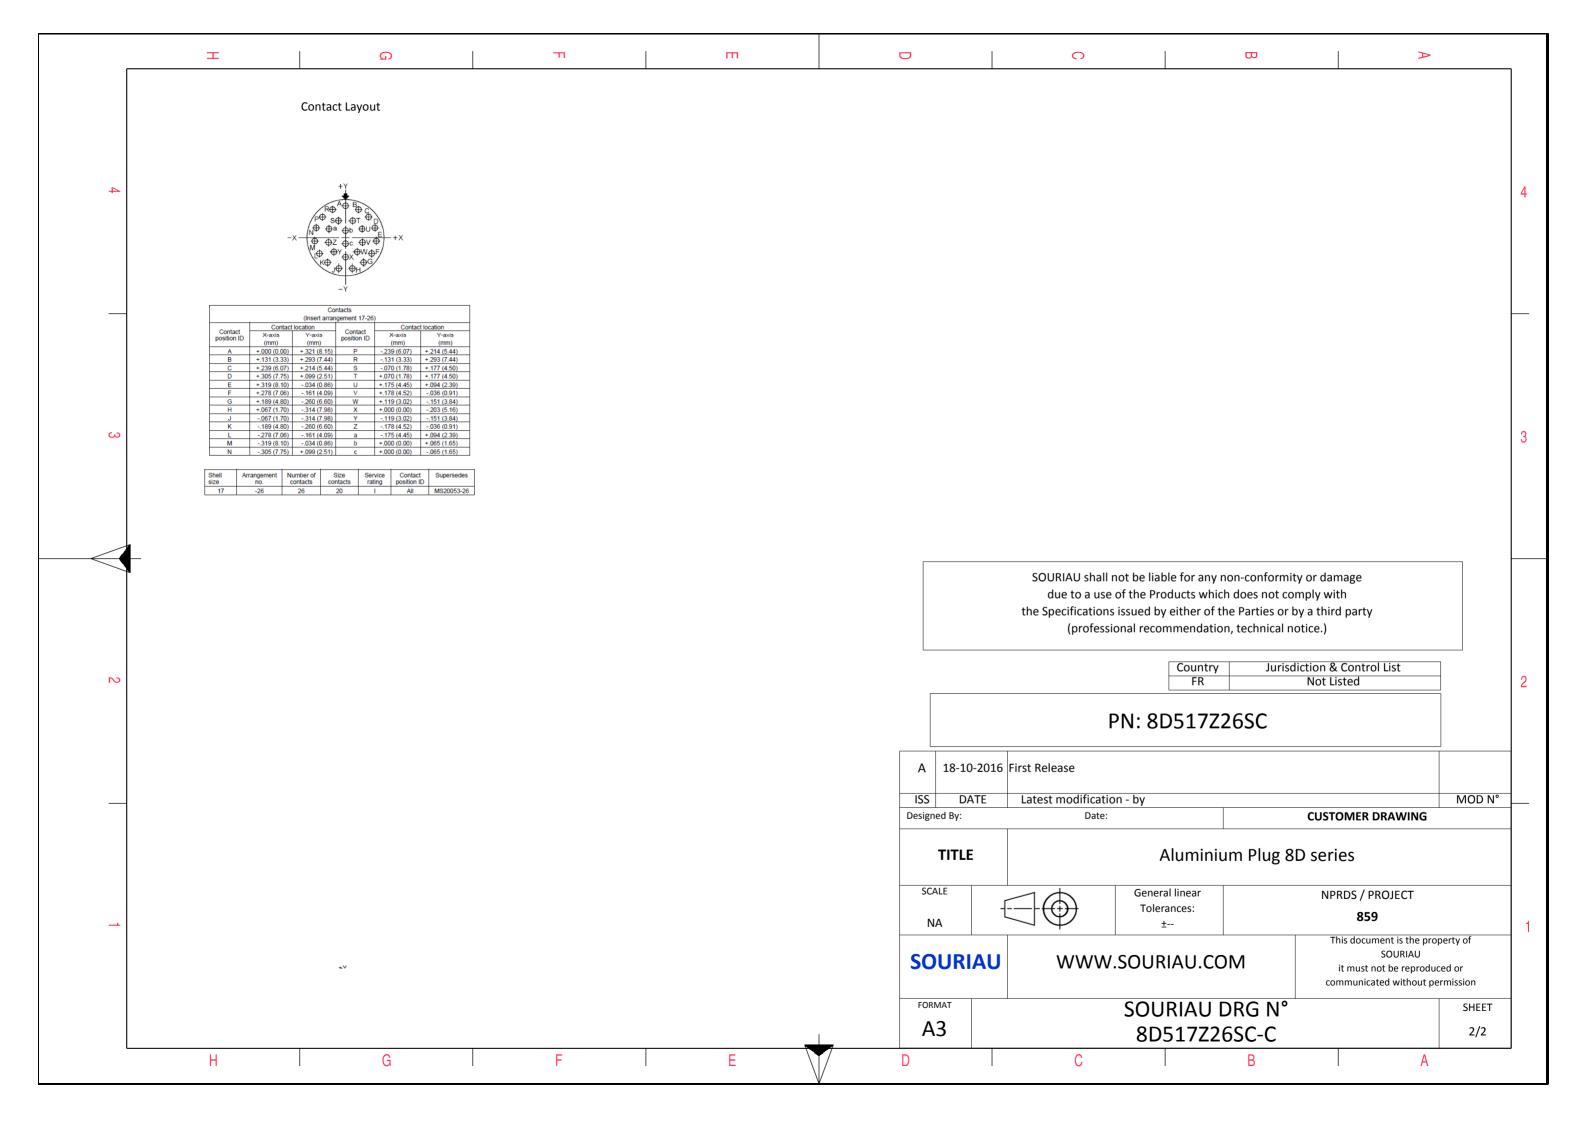

| <u>۵</u>                                                                                                                                             | г           | m                          | D            |                                                                                                                                                                                                                                                       | 0                                 | σ                      | A                                   |         |
|------------------------------------------------------------------------------------------------------------------------------------------------------|-------------|----------------------------|--------------|-------------------------------------------------------------------------------------------------------------------------------------------------------------------------------------------------------------------------------------------------------|-----------------------------------|------------------------|-------------------------------------|---------|
|                                                                                                                                                      | M Thread    |                            |              |                                                                                                                                                                                                                                                       |                                   |                        |                                     |         |
| د<br>د                                                                                                                                               |             |                            |              |                                                                                                                                                                                                                                                       | LAYOUT SHOW                       | N AS EXAMPLE           |                                     |         |
|                                                                                                                                                      | Keying Sł   | nown as example            |              |                                                                                                                                                                                                                                                       |                                   |                        |                                     |         |
| CHARACTERISTICS                                                                                                                                      |             | Connector dimension        |              |                                                                                                                                                                                                                                                       |                                   |                        |                                     |         |
| -Standard : Based on MIL-DTL-38999 Series III                                                                                                        |             | Dim Nominal<br>ØS 35.7 Max | -            | [                                                                                                                                                                                                                                                     |                                   |                        |                                     |         |
| -Shell Material     : Aluminium       -Shell Plating     : Black Zinc Nickel       -Insulator     : Thermoplastic       -Contacts     : Copper Alloy |             |                            | ]            | SOURIAU shall not be liable for any non-conformity or damage<br>due to a use of the Products which does not comply with<br>the Specifications issued by either of the Parties or by a third party<br>(professional recommendation, technical notice.) |                                   |                        |                                     |         |
| -Seals & Grommet : Silicon Elastomer                                                                                                                 | 9um minimum |                            |              |                                                                                                                                                                                                                                                       | F                                 |                        | on & Control List<br>ot Listed      |         |
| -Durability : 500 Mating cycles                                                                                                                      | sμmminimum  |                            |              |                                                                                                                                                                                                                                                       | <br>PN: 8D!                       | 517Z26SC               |                                     |         |
| -Delivered with Souriau contacts and Accessories<br>-Temperature Range -65°C to +175°C                                                               |             |                            |              |                                                                                                                                                                                                                                                       |                                   |                        |                                     |         |
| -Salt Spray : 500 hours                                                                                                                              |             |                            |              |                                                                                                                                                                                                                                                       | 6 First Release                   |                        |                                     |         |
| Mass : 40.26 g ± 10%                                                                                                                                 |             |                            |              | SS DATE                                                                                                                                                                                                                                               | Latest modification - by<br>Date: | CL                     | JSTOMER DRAWING                     | MOD N°  |
|                                                                                                                                                      |             |                            |              | TITLE Alur                                                                                                                                                                                                                                            |                                   | uminium Plug 8D series |                                     |         |
| BASIC SERIES: 8D 5                                                                                                                                   | - 17 Z 26 S | c                          |              | SCALE                                                                                                                                                                                                                                                 | General I<br>Toleran              |                        | NPRDS / PROJECT<br>859              |         |
| SHELL TYPE : Plug with RFI Shielding                                                                                                                 |             |                            |              | NA                                                                                                                                                                                                                                                    |                                   |                        | This document is the prope          | erty of |
|                                                                                                                                                      | L           | ORI                        |              | OURIAU                                                                                                                                                                                                                                                | WWW.SOURI                         | AU.COM                 | SOURIAU<br>it must not be reproduce |         |
| CONTACT TYPE : Standard Crimp Contact SHELL SIZE : 17                                                                                                |             | CONTACT TYPE : SOCKET      | 500 Matings) |                                                                                                                                                                                                                                                       |                                   |                        | communicated without perr           | mission |
| CONTACT TYPE       : Standard Crimp Contact         SHELL SIZE : 17         PLATING       : Z = Black Zinc Nickel                                    |             | CONTACT TYPE : SOCKET(     |              | ORMAT                                                                                                                                                                                                                                                 | SOUR                              | IAU DRG N°             | communicated without perr           | SHEET   |