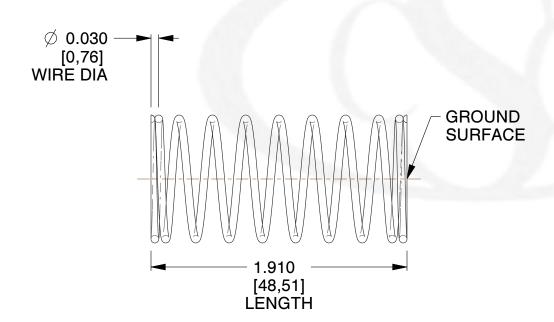

## **NOTES:**

1. Material : Spring Steel 2. Finish : Glod Irridite

3. Ends: Closed and Ground

4. Total Coils: 10.000

5. Sugg. Max. Deflection: 0.600 (in)6. Sugg. Max. Load: 2.300 (lbs)

7. All Drawing Dimensions are in Inches [mm]