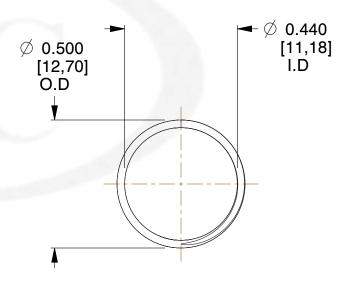

## **NOTES:**

1. Material : Spring Steel 2. Finish : Glod Irridite

3. Ends: Closed and Ground

4. Total Coils: 10.000

5. Sugg. Max. Deflection: 0.600 (in)6. Sugg. Max. Load: 2.300 (lbs)

7. All Drawing Dimensions are in Inches [mm]