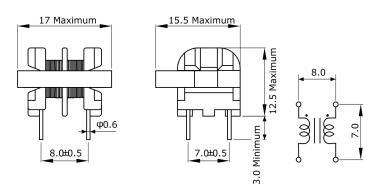

Click here for the 3D model.

| Dimensions |              |
|------------|--------------|
| L          | 17mm MAX     |
| T          | 15.5mm MAX   |
| Н          | 12.5mm MAX   |
| LL         | 3mm MAX      |
| S          | 8mm +/-0.5mm |
| S1         | 7mm +/-0.5mm |
| Wire Size  | 0.4mm        |