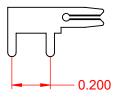

.200 CONTACT SPACING **TOTAL NUMBER OF CONTACTS 45** 

105 SERIES - VERTICAL CONTACT PATTERN

THESE DRAWINGS AND SPECIFICATIONS ARE THE PROPERTY OF EDAC INC..AND SHALL NOT BE REPRODUCED,OR COPIED OR USED AS THE BASIS FOR THE MANUFACTURE OR SALE OF APPARATUS WITHOUT WRITTEN PERMISSION.