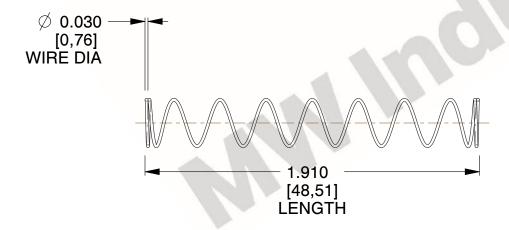

## **NOTES:**

1. Material : Spring Steel 2. Finish : Glod Irridite

3. Ends: Closed

4. Total Coils: 10.000

Sugg. Max. Deflection: 1.400 (in)
 Sugg. Max. Load: 2.300 (lbs)

7. All Drawing Dimensions are in Inches [mm]