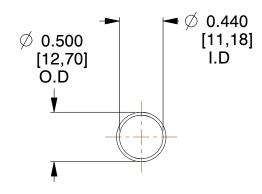

## **NOTES:**

1. Material : Spring Steel 2. Finish : Glod Irridite

3. Ends: Closed

4. Total Coils: 10.000

Sugg. Max. Deflection: 1.400 (in)
 Sugg. Max. Load: 2.300 (lbs)

7. All Drawing Dimensions are in Inches [mm]