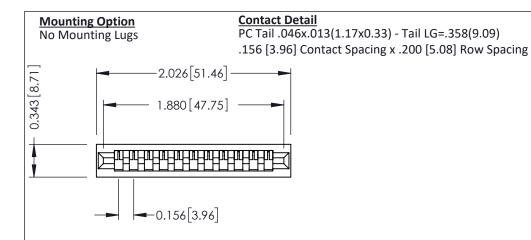

## **See Accompanying Pages for:**

- Contact Bend Details
- Mounting Options

0.473[12.01]

| 307 / 357 Card Edge Connector<br>Part Number: 307-011-527-101         |                                                                                                                                                                                               | ACAD REFERENCE NO. 307 ENG MASTER |              |          |           |
|-----------------------------------------------------------------------|-----------------------------------------------------------------------------------------------------------------------------------------------------------------------------------------------|-----------------------------------|--------------|----------|-----------|
|                                                                       |                                                                                                                                                                                               | DRAWN:                            | J.LEE        | DATE: AU | IG. 11/09 |
|                                                                       |                                                                                                                                                                                               | CHECKED:                          |              | DATE:    |           |
| EDAC INC TORONTO, ONTARIO CANADA YOUR CONNECTION TO QUALITY & SERVICE | THESE DRAWINGS AND SPECIFICATIONS ARE THE PROPERTY OF EDAC INCAND SHALL NOT BE REPRODUCED,OR COPIED OR USED AS THE BASIS FOR THE MANUFACTURE OR SALE OF APPARATUS WITHOUT WRITTEN PERMISSION. | SCALE:                            | NTS          | SHEET    | 1 OF 3    |
|                                                                       |                                                                                                                                                                                               | DRAWING                           | NUMBER       |          | ISSUE     |
|                                                                       |                                                                                                                                                                                               | 3                                 | 607 Assembly |          | 1         |