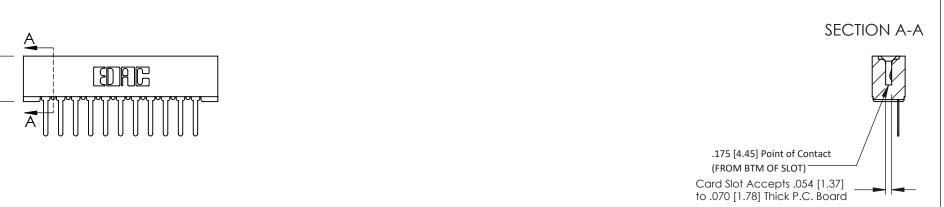

## **See Accompanying Pages for:**

- Contact Bend Details
- Mounting Options

0.473[12.01]

| 307 / 357 Card Edge Connector<br>Part Number: 307-011-527-101         |                                                                                                                                                                                               | ACAD REFERENCE NO. 307 ENG MASTER |              |          |           |
|-----------------------------------------------------------------------|-----------------------------------------------------------------------------------------------------------------------------------------------------------------------------------------------|-----------------------------------|--------------|----------|-----------|
|                                                                       |                                                                                                                                                                                               | DRAWN:                            | J.LEE        | DATE: AU | IG. 11/09 |
|                                                                       |                                                                                                                                                                                               | CHECKED:                          |              | DATE:    |           |
| EDAC INC TORONTO, ONTARIO CANADA YOUR CONNECTION TO QUALITY & SERVICE | THESE DRAWINGS AND SPECIFICATIONS ARE THE PROPERTY OF EDAC INCAND SHALL NOT BE REPRODUCED,OR COPIED OR USED AS THE BASIS FOR THE MANUFACTURE OR SALE OF APPARATUS WITHOUT WRITTEN PERMISSION. | SCALE:                            | NTS          | SHEET    | 1 OF 3    |
|                                                                       |                                                                                                                                                                                               | DRAWING                           | NUMBER       |          | ISSUE     |
|                                                                       |                                                                                                                                                                                               | 3                                 | 607 Assembly |          | 1         |