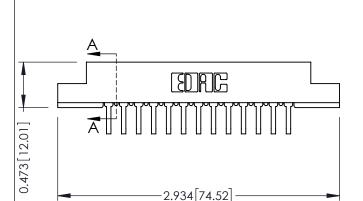

## **See Accompanying Pages for:**

- **Contact Bend Details**
- **Mounting Options**

.175 [4.45] Point of Contact

Card Slot Accepts .054 [1.37] to .070 [1.78] Thick P.C. Board

(FROM BTM OF SLOT)

307 / 357 Card Edge Connector Part Number: 307-013-558-102