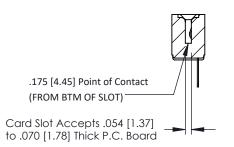

**Mounting Option** No Mounting Lugs **Contact Detail** 

Wire Hole .087x.013(2.21x0.33) - Tail LG=.282(7.16) .156 [3.96] Contact Spacing x .200 [5.08] Row Spacing

THIS IS A C.A.D. GENERATED DRAWING DO NOT MAKE MANUAL REVISIONS TO MASTER.