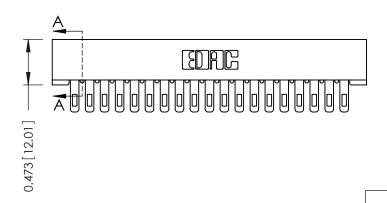

ISSUE NUMBER ORIGINAL (1)

**See Accompanying Pages for:** 

- **Contact Bend Details**
- **Mounting Options**

307 / 357 Card Edge Connector Part Number: 307-019-405-101

YOUR CONNECTION TO QUALITY & SERVICE