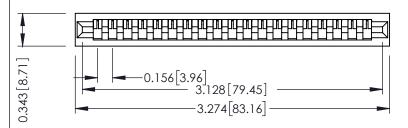

**Mounting Option** No Mounting Lugs **Contact Detail** 

Wire Hole .087x.013(2.21x0.33) - Tail LG=.282(7.16) .156 [3.96] Contact Spacing x .200 [5.08] Row Spacing

THIS IS A C.A.D. GENERATED DRAWING DO NOT MAKE MANUAL REVISIONS TO MASTER.