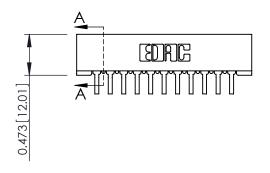

## **SECTION A-A**

.095 [2.41] Point of Contact (FROM BTM OF SLOT) Card Slot Accepts .054 [1.37] to .070 [1.78] Thick P.C. Board