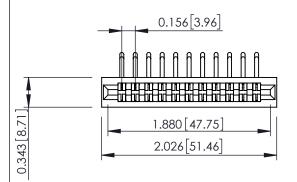

**Mounting Option** No Mounting Lugs **Contact Detail** 

90 Degree Bend (Code 422 and 440 Contacts) .156 [3.96] Contact Spacing x .200 [5.08] Row Spacing

1

## **See Accompanying Pages for:**

- **Contact Bend Details**
- **Mounting Options**

| 307 / 357 Card Edge Connector |
|-------------------------------|
| Part Number: 307-022-459-201  |

YOUR CONNECTION TO QUALITY & SERVICE