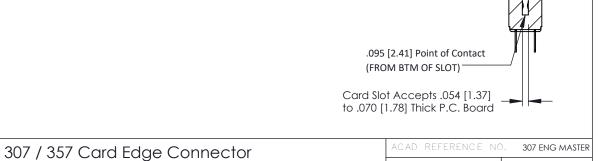

## **See Accompanying Pages for:**

- Contact Bend Details
- Mounting Options

| Part Number: 307-024-520-202 |                             |                                                                                                             | DI |
|------------------------------|-----------------------------|-------------------------------------------------------------------------------------------------------------|----|
|                              | EDAO INO                    | -<br>                                                                                                       | CI |
|                              | TORONTO, ONTARIO            | THESE DRAWINGS AND SPECIFICATIONS<br>ARE THE PROPERTY OF EDAC INC.,AND<br>SHALL NOT BE REPRODUCED,OR COPIED | SC |
| OUR CONNECTION TO            | CANADA<br>QUALITY & SERVICE | OR USED AS THE BASIS FOR THE MANUFACTURE OR SALE OF APPARATUS WITHOUT WRITTEN PERMISSION.                   |    |