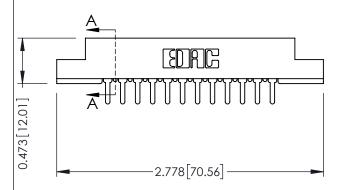

THIS IS A C.A.D. GENERATED DRAWING DO NOT MAKE MANUAL REVISIONS TO MAS

1220F NOMBER

ORIGINAL

**SECTION A-A** 

DATE: AUG. 11/09

SHEET 1 OF 3

J.LEE

307 Assembly