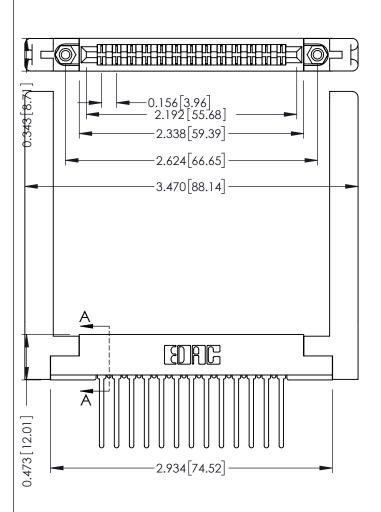

Wire Wrap .046x.013(1.17x0.33) - Tail LG=.708(17.98) .156 [3.96] Contact Spacing x .200 [5.08] Row Spacing

SECTION A-A

307 / 357 Card Edge Connector Part Number: 307-026-440-258

YOUR CONNECTION TO QUALITY & SERVICE

.095 [2.41] Point of Contact (FROM BTM OF SLOT)

Card Slot Accepts .054 [1.37] to .070 [1.78] Thick P.C. Board