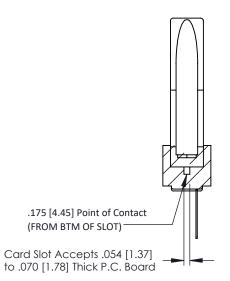

THIS IS A C.A.D. GENERATED DRAWING DO NOT MAKE MANUAL REVISIONS TO MASTER.

ORIGINAL

**SECTION A-A** 

307 / 357 Card Edge Connector Part Number: 307-034-441-178

YOUR CONNECTION TO QUALITY & SERVICE

-6.210[157.73]

## **See Accompanying Pages for:**

- **Contact Bend Details**
- **Mounting Options**

0.473[12.01]