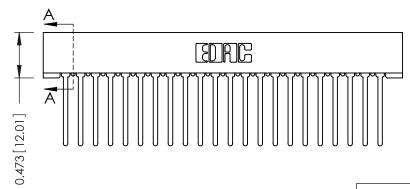

**Mounting Option** No Mounting Lugs **Contact Detail** 

Wire Wrap .046x.013(1.17x0.33) - Tail LG=.708(17.98) .156 [3.96] Contact Spacing x .200 [5.08] Row Spacing





## SECTION A-A



## **See Accompanying Pages for:**

- **Contact Bend Details**
- **Mounting Options**

| 307 / 357 Card Edge Connector |
|-------------------------------|
| Part Number: 307-044-440-201  |

YOUR CONNECTION TO QUALITY & SERVICE

| ACAD REFERENCE NO | . 307 ENG MASTER |
|-------------------|------------------|
| DRAWN: J.LEE      | DATE: AUG. 11/09 |
| CHECKED:          | DATE:            |
| SCALE: NTS        | SHEET 1 OF 3     |
| DRAWING NUMBER    | ISSUE            |
|                   | _                |

307 Assembly