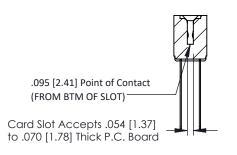

**Mounting Option** No Mounting Lugs **Contact Detail** 

Wire Wrap .046x.013(1.17x0.33) - Tail LG=.708(17.98) .156 [3.96] Contact Spacing x .200 [5.08] Row Spacing





## SECTION A-A



## **See Accompanying Pages for:**

- **Contact Bend Details**
- **Mounting Options**

| 307 / 357 Card Edge Connector |
|-------------------------------|
| Part Number: 307-044-440-201  |

YOUR CONNECTION TO QUALITY & SERVICE

| ACAD REFERENCE NO | . 307 ENG MASTER |
|-------------------|------------------|
| DRAWN: J.LEE      | DATE: AUG. 11/09 |
| CHECKED:          | DATE:            |
| SCALE: NTS        | SHEET 1 OF 3     |
| DRAWING NUMBER    | ISSUE            |
|                   | _                |

307 Assembly