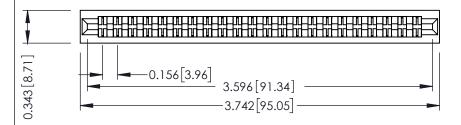

**Mounting Option** No Mounting Lugs **Contact Detail** 

Wire Wrap .046x.013(1.17x0.33) - Tail LG=.708(17.98) .156 [3.96] Contact Spacing x .200 [5.08] Row Spacing