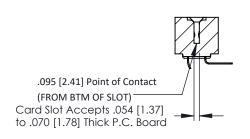

**SECTION A-A** 

**See Accompanying Pages for:** 

- **Contact Bend Details**
- **Mounting Options**

307 / 357 Card Edge Connector Part Number: 307-058-559-204

YOUR CONNECTION TO QUALITY & SERVICE

| ACAD REFERENCE NO. 307 ENG MASTER |                  |
|-----------------------------------|------------------|
| DRAWN: J.LEE                      | DATE: AUG. 11/09 |
| CHECKED:                          | DATE:            |
| SCALE: NTS                        | SHEET 1 OF 3     |
| DRAWING NUMBER                    | ISSUE            |