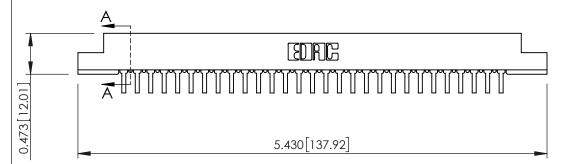

**SECTION A-A** 

**See Accompanying Pages for:** 

- **Contact Bend Details**
- **Mounting Options**

307 / 357 Card Edge Connector Part Number: 307-058-559-204

YOUR CONNECTION TO QUALITY & SERVICE

| ACAD REFERENCE NO. 307 ENG MASTER |                  |
|-----------------------------------|------------------|
| DRAWN: J.LEE                      | DATE: AUG. 11/09 |
| CHECKED:                          | DATE:            |
| SCALE: NTS                        | SHEET 1 OF 3     |
| DRAWING NUMBER                    | ISSUE            |